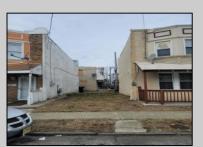

## **COMMENTS**

This lot is located next to 2009 Grant ave which is being sold for 225k by the same seller. The location is 5min away from Dr. MLK school complex and 10min away from the Atlantic City convention center, if you would like to purchase both properties for your home or investment the price would be only 235k. If you or someone you know are interested in this property contact me as soon as possible before someone else steals your opportunity.