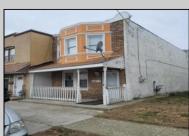

## **COMMENTS**

This lot is located next to 2009 Grant ave which is being sold for 225k by the same seller. The location is 5min away from Dr. MLK school complex and 10min away from the Atlantic City convention center, if you would like to purchase both properties for your home or investment the price would be only 235k. If you or someone you know are interested in this property contact me as soon as possible before someone else steals your opportunity.