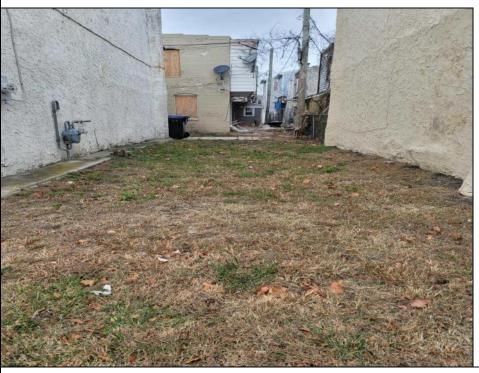

## **COMMENTS**

This lot is located next to 2009 Grant ave which is being sold for 225k by the same seller. The location is 5min away from Dr. MLK school complex and 10min away from the Atlantic City convention center, if you would like to purchase both properties for your home or investment the price would be only 235k. If you or someone you know are interested in this property contact me as soon as possible before someone else steals your opportunity.