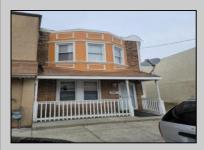

## **COMMENTS**

This lot is located next to 2009 Grant ave which is being sold for 225k by the same seller. The location is 5min away from Dr. MLK school complex and 10min away from the Atlantic City convention center, if you would like to purchase both properties for your home or investment the price would be only 235k. If you or someone you know are interested in this property contact me as soon as possible before someone else steals your opportunity.