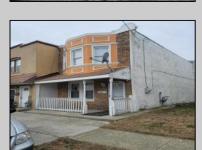

## **COMMENTS**

This lot is located next to 2009 Grant ave which is being sold for 225k by the same seller. The location is 5min away from Dr. MLK school complex and 10min away from the Atlantic City convention center, if you would like to purchase both properties for your home or investment the price would be only 235k. If you or someone you know are interested in this property contact me as soon as possible before someone else steals your opportunity.