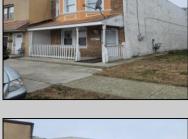

## **COMMENTS**

This lot is located next to 2009 Grant ave which is being sold for 225k by the same seller. The location is 5min away from Dr. MLK school complex and 10min away from the Atlantic City convention center, if you would like to purchase both properties for your home or investment the price would be only 235k. If you or someone you know are interested in this property contact me as soon as possible before someone else steals your opportunity.