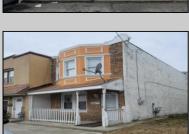

## **COMMENTS**

This lot is located next to 2009 Grant ave which is being sold for 225k by the same seller. The location is 5min away from Dr. MLK school complex and 10min away from the Atlantic City convention center, if you would like to purchase both properties for your home or investment the price would be only 235k. If you or someone you know are interested in this property contact me as soon as possible before someone else steals your opportunity.