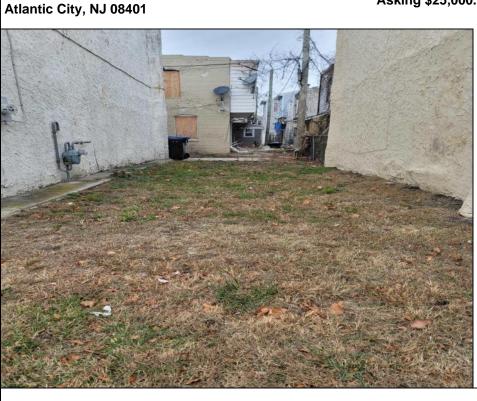

## COMMENTS

This lot is located next to 2009 Grant ave which is being sold for 225k by the same seller. The location is 5min away from Dr. MLK school complex and 10min away from the Atlantic City convention center, if you would like to purchase both properties for your home or investment the price would be only 235k. If you or someone you know are interested in this property contact me as soon as possible before someone else steals your opportunity.

## Asking \$25,000.00