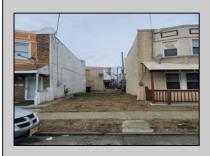

## COMMENTS

This lot is located next to 2009 Grant ave which is being sold for 225k by the same seller. The location is 5min away from Dr. MLK school complex and 10min away from the Atlantic City convention center, if you would like to purchase both properties for your home or investment the price would be only 235k. If you or someone you know are interested in this property contact me as soon as possible before someone else steals your opportunity.

## Asking \$25,000.00