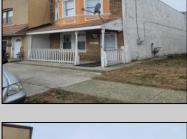

## **COMMENTS**

This lot is located next to 2009 Grant ave which is being sold for 225k by the same seller. The location is 5min away from Dr. MLK school complex and 10min away from the Atlantic City convention center, if you would like to purchase both properties for your home or investment the price would be only 235k. If you or someone you know are interested in this property contact me as soon as possible before someone else steals your opportunity.