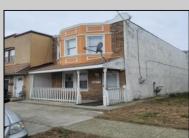

## **COMMENTS**

This lot is located next to 2009 Grant ave which is being sold for 225k by the same seller. The location is 5min away from Dr. MLK school complex and 10min away from the Atlantic City convention center, if you would like to purchase both properties for your home or investment the price would be only 235k. If you or someone you know are interested in this property contact me as soon as possible before someone else steals your opportunity.