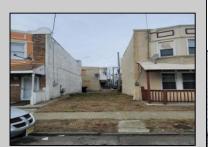

## **COMMENTS**

This lot is located next to 2009 Grant ave which is being sold for 225k by the same seller. The location is 5min away from Dr. MLK school complex and 10min away from the Atlantic City convention center, if you would like to purchase both properties for your home or investment the price would be only 235k. If you or someone you know are interested in this property contact me as soon as possible before someone else steals your opportunity.