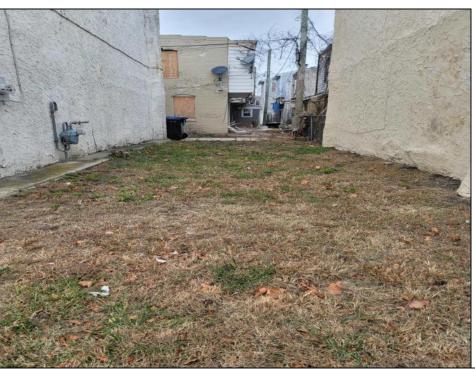

## **COMMENTS**

This lot is located next to 2009 Grant ave which is being sold for 225k by the same seller. The location is 5min away from Dr. MLK school complex and 10min away from the Atlantic City convention center, if you would like to purchase both properties for your home or investment the price would be only 235k. If you or someone you know are interested in this property contact me as soon as possible before someone else steals your opportunity.