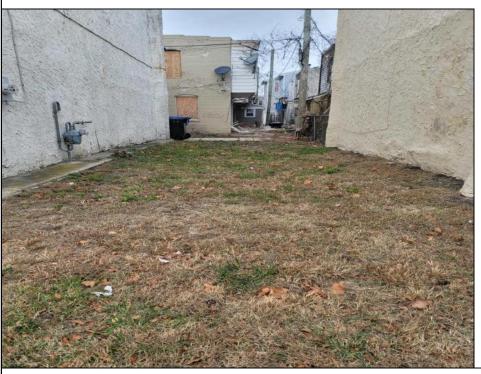

## **COMMENTS**

This lot is located next to 2009 Grant ave which is being sold for 225k by the same seller. The location is 5min away from Dr. MLK school complex and 10min away from the Atlantic City convention center, if you would like to purchase both properties for your home or investment the price would be only 235k. If you or someone you know are interested in this property contact me as soon as possible before someone else steals your opportunity.