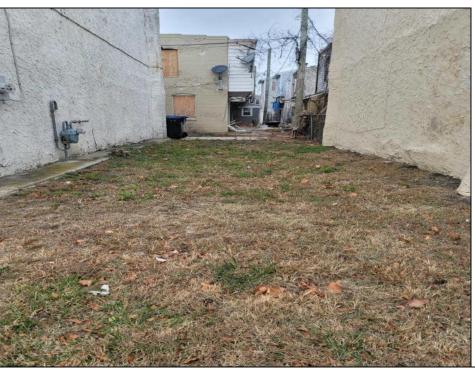

## **COMMENTS**

This lot is located next to 2009 Grant ave which is being sold for 225k by the same seller. The location is 5min away from Dr. MLK school complex and 10min away from the Atlantic City convention center, if you would like to purchase both properties for your home or investment the price would be only 235k. If you or someone you know are interested in this property contact me as soon as possible before someone else steals your opportunity.