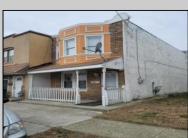

## **COMMENTS**

This lot is located next to 2009 Grant ave which is being sold for 225k by the same seller. The location is 5min away from Dr. MLK school complex and 10min away from the Atlantic City convention center, if you would like to purchase both properties for your home or investment the price would be only 235k. If you or someone you know are interested in this property contact me as soon as possible before someone else steals your opportunity.