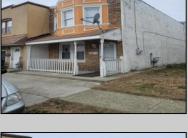

## **COMMENTS**

This lot is located next to 2009 Grant ave which is being sold for 225k by the same seller. The location is 5min away from Dr. MLK school complex and 10min away from the Atlantic City convention center, if you would like to purchase both properties for your home or investment the price would be only 235k. If you or someone you know are interested in this property contact me as soon as possible before someone else steals your opportunity.