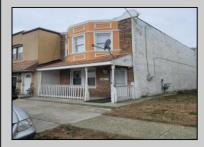

## COMMENTS

This lot is located next to 2009 Grant ave which is being sold for 225k by the same seller. The location is 5min away from Dr. MLK school complex and 10min away from the Atlantic City convention center, if you would like to purchase both properties for your home or investment the price would be only 235k. If you or someone you know are interested in this property contact me as soon as possible before someone else steals your opportunity.