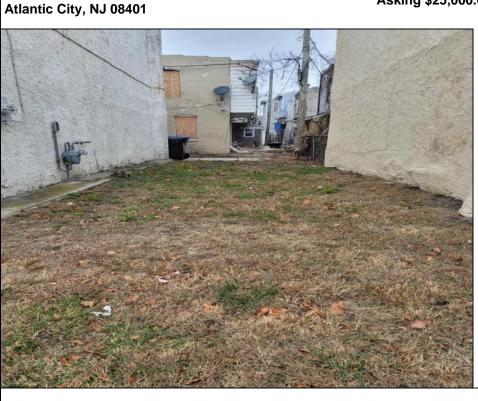

## COMMENTS

This lot is located next to 2009 Grant ave which is being sold for 225k by the same seller. The location is 5min away from Dr. MLK school complex and 10min away from the Atlantic City convention center, if you would like to purchase both properties for your home or investment the price would be only 235k. If you or someone you know are interested in this property contact me as soon as possible before someone else steals your opportunity.

## Asking \$25,000.00