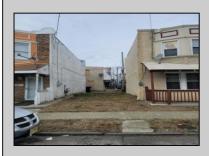

## COMMENTS

This lot is located next to 2009 Grant ave which is being sold for 225k by the same seller. The location is 5min away from Dr. MLK school complex and 10min away from the Atlantic City convention center, if you would like to purchase both properties for your home or investment the price would be only 235k. If you or someone you know are interested in this property contact me as soon as possible before someone else steals your opportunity.