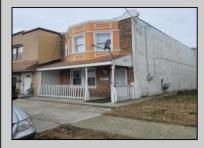

## COMMENTS

This lot is located next to 2009 Grant ave which is being sold for 225k by the same seller. The location is 5min away from Dr. MLK school complex and 10min away from the Atlantic City convention center, if you would like to purchase both properties for your home or investment the price would be only 235k. If you or someone you know are interested in this property contact me as soon as possible before someone else steals your opportunity.