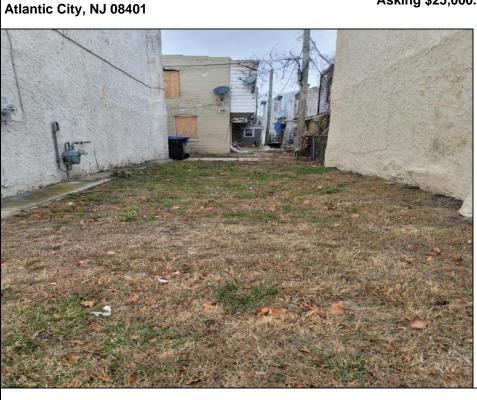

## COMMENTS

This lot is located next to 2009 Grant ave which is being sold for 225k by the same seller. The location is 5min away from Dr. MLK school complex and 10min away from the Atlantic City convention center, if you would like to purchase both properties for your home or investment the price would be only 235k. If you or someone you know are interested in this property contact me as soon as possible before someone else steals your opportunity.

## Asking \$25,000.00