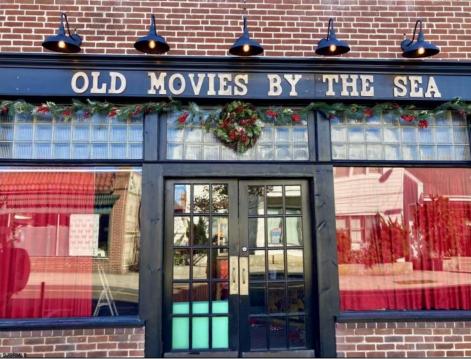

## **COMMENTS**

Step into a piece of history with one of the last Nickelodeon-style storefront theaters in the US. This charming boutique theater offers an intimate setting perfect for a variety of entertainment, including live performances of plays, music, comedy, and readings. The cozy lobby features a concession stand selling snacks, popcorn, and soda, enhancing the overall experience. Recently renovated in 2022, this theater is ready to host memorable events and entertain audiences in a unique and nostalgic atmosphere.