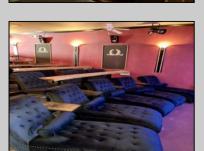

## **COMMENTS**

Step into a piece of history with one of the last Nickelodeon-style storefront theaters in the US. This charming boutique theater offers an intimate setting perfect for a variety of entertainment, including live performances of plays, music, comedy, and readings. The cozy lobby features a concession stand selling snacks, popcorn, and soda, enhancing the overall experience. Recently renovated in 2022, this theater is ready to host memorable events and entertain audiences in a unique and nostalgic atmosphere.