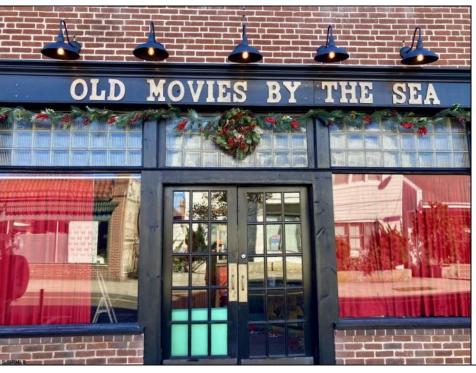

## **COMMENTS**

Step into a piece of history with one of the last Nickelodeon-style storefront theaters in the US. This charming boutique theater offers an intimate setting perfect for a variety of entertainment, including live performances of plays, music, comedy, and readings. The cozy lobby features a concession stand selling snacks, popcorn, and soda, enhancing the overall experience. Recently renovated in 2022, this theater is ready to host memorable events and entertain audiences in a unique and nostalgic atmosphere.