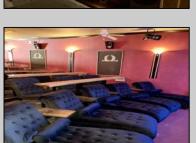

## **COMMENTS**

Step into a piece of history with one of the last Nickelodeon-style storefront theaters in the US. This charming boutique theater offers an intimate setting perfect for a variety of entertainment, including live performances of plays, music, comedy, and readings. The cozy lobby features a concession stand selling snacks, popcorn, and soda, enhancing the overall experience. Recently renovated in 2022, this theater is ready to host memorable events and entertain audiences in a unique and nostalgic atmosphere.