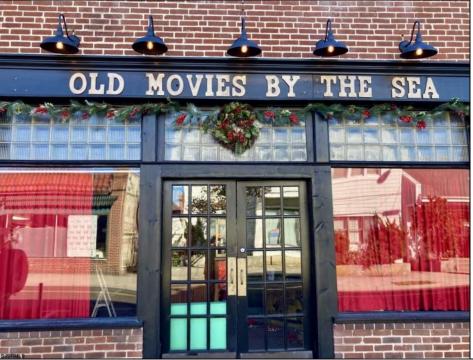

## **COMMENTS**

Step into a piece of history with one of the last Nickelodeon-style storefront theaters in the US. This charming boutique theater offers an intimate setting perfect for a variety of entertainment, including live performances of plays, music, comedy, and readings. The cozy lobby features a concession stand selling snacks, popcorn, and soda, enhancing the overall experience. Recently renovated in 2022, this theater is ready to host memorable events and entertain audiences in a unique and nostalgic atmosphere.