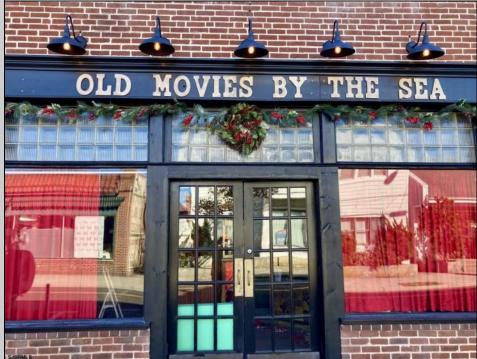

## COMMENTS

Step into a piece of history with one of the last Nickelodeon-style storefront theaters in the US. This charming boutique theater offers an intimate setting perfect for a variety of entertainment, including live performances of plays, music, comedy, and readings. The cozy lobby features a concession stand selling snacks, popcorn, and soda, enhancing the overall experience. Recently renovated in 2022, this theater is ready to host memorable events and entertain audiences in a unique and nostalgic atmosphere.