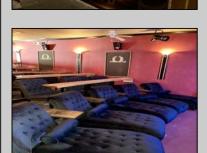

## **COMMENTS**

Step into a piece of history with one of the last Nickelodeon-style storefront theaters in the US. This charming boutique theater offers an intimate setting perfect for a variety of entertainment, including live performances of plays, music, comedy, and readings. The cozy lobby features a concession stand selling snacks, popcorn, and soda, enhancing the overall experience. Recently renovated in 2022, this theater is ready to host memorable events and entertain audiences in a unique and nostalgic atmosphere.