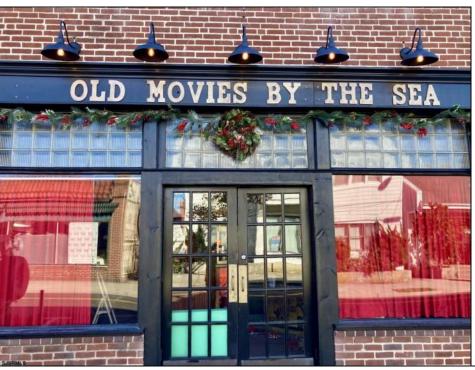

## **COMMENTS**

Step into a piece of history with one of the last Nickelodeon-style storefront theaters in the US. This charming boutique theater offers an intimate setting perfect for a variety of entertainment, including live performances of plays, music, comedy, and readings. The cozy lobby features a concession stand selling snacks, popcorn, and soda, enhancing the overall experience. Recently renovated in 2022, this theater is ready to host memorable events and entertain audiences in a unique and nostalgic atmosphere.