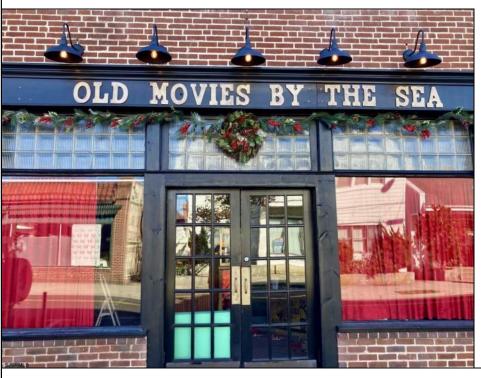

## **COMMENTS**

Step into a piece of history with one of the last Nickelodeon-style storefront theaters in the US. This charming boutique theater offers an intimate setting perfect for a variety of entertainment, including live performances of plays, music, comedy, and readings. The cozy lobby features a concession stand selling snacks, popcorn, and soda, enhancing the overall experience. Recently renovated in 2022, this theater is ready to host memorable events and entertain audiences in a unique and nostalgic atmosphere.