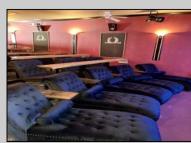

## COMMENTS

Step into a piece of history with one of the last Nickelodeon-style storefront theaters in the US. This charming boutique theater offers an intimate setting perfect for a variety of entertainment, including live performances of plays, music, comedy, and readings. The cozy lobby features a concession stand selling snacks, popcorn, and soda, enhancing the overall experience. Recently renovated in 2022, this theater is ready to host memorable events and entertain audiences in a unique and nostalgic atmosphere.