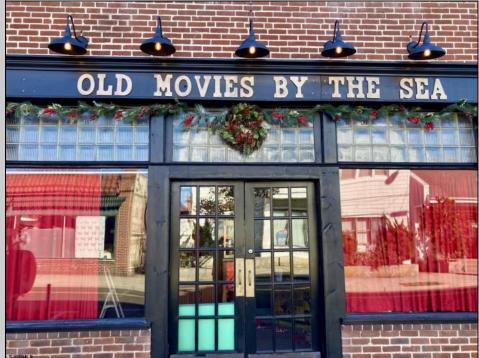

## COMMENTS

Step into a piece of history with one of the last Nickelodeon-style storefront theaters in the US. This charming boutique theater offers an intimate setting perfect for a variety of entertainment, including live performances of plays, music, comedy, and readings. The cozy lobby features a concession stand selling snacks, popcorn, and soda, enhancing the overall experience. Recently renovated in 2022, this theater is ready to host memorable events and entertain audiences in a unique and nostalgic atmosphere.