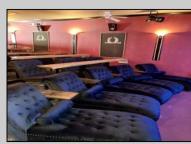

## COMMENTS

Step into a piece of history with one of the last Nickelodeon-style storefront theaters in the US. This charming boutique theater offers an intimate setting perfect for a variety of entertainment, including live performances of plays, music, comedy, and readings. The cozy lobby features a concession stand selling snacks, popcorn, and soda, enhancing the overall experience. Recently renovated in 2022, this theater is ready to host memorable events and entertain audiences in a unique and nostalgic atmosphere.