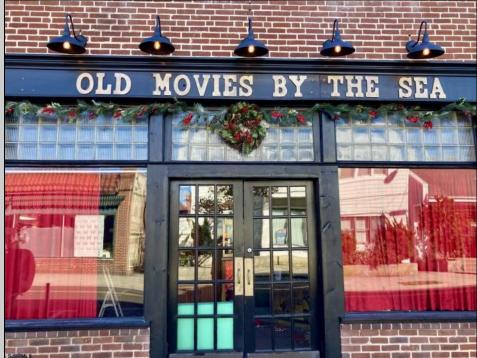

## COMMENTS

Step into a piece of history with one of the last Nickelodeon-style storefront theaters in the US. This charming boutique theater offers an intimate setting perfect for a variety of entertainment, including live performances of plays, music, comedy, and readings. The cozy lobby features a concession stand selling snacks, popcorn, and soda, enhancing the overall experience. Recently renovated in 2022, this theater is ready to host memorable events and entertain audiences in a unique and nostalgic atmosphere.