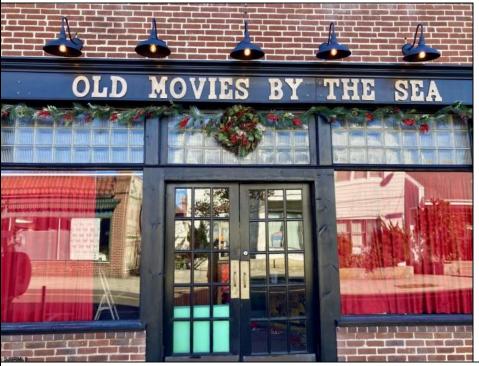

## **COMMENTS**

Step into a piece of history with one of the last Nickelodeon-style storefront theaters in the US. This charming boutique theater offers an intimate setting perfect for a variety of entertainment, including live performances of plays, music, comedy, and readings. The cozy lobby features a concession stand selling snacks, popcorn, and soda, enhancing the overall experience. Recently renovated in 2022, this theater is ready to host memorable events and entertain audiences in a unique and nostalgic atmosphere.