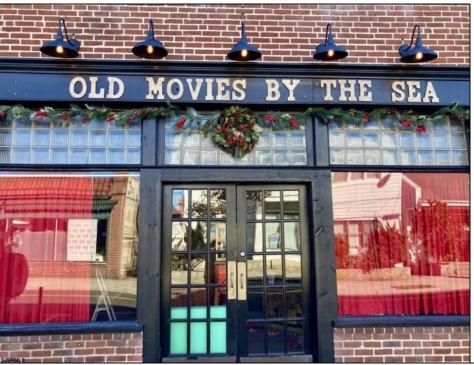

## **COMMENTS**

Step into a piece of history with one of the last Nickelodeon-style storefront theaters in the US. This charming boutique theater offers an intimate setting perfect for a variety of entertainment, including live performances of plays, music, comedy, and readings. The cozy lobby features a concession stand selling snacks, popcorn, and soda, enhancing the overall experience. Recently renovated in 2022, this theater is ready to host memorable events and entertain audiences in a unique and nostalgic atmosphere.