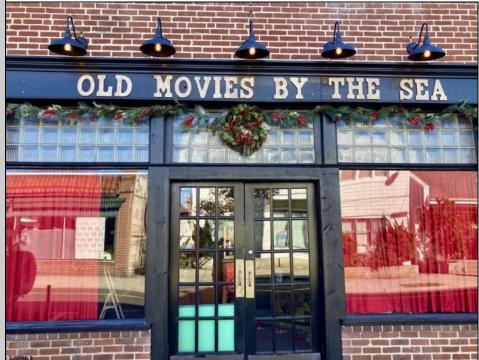

## COMMENTS

Step into a piece of history with one of the last Nickelodeon-style storefront theaters in the US. This charming boutique theater offers an intimate setting perfect for a variety of entertainment, including live performances of plays, music, comedy, and readings. The cozy lobby features a concession stand selling snacks, popcorn, and soda, enhancing the overall experience. Recently renovated in 2022, this theater is ready to host memorable events and entertain audiences in a unique and nostalgic atmosphere.