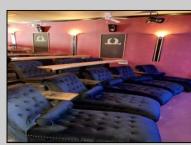

## COMMENTS

Step into a piece of history with one of the last Nickelodeon-style storefront theaters in the US. This charming boutique theater offers an intimate setting perfect for a variety of entertainment, including live performances of plays, music, comedy, and readings. The cozy lobby features a concession stand selling snacks, popcorn, and soda, enhancing the overall experience. Recently renovated in 2022, this theater is ready to host memorable events and entertain audiences in a unique and nostalgic atmosphere.