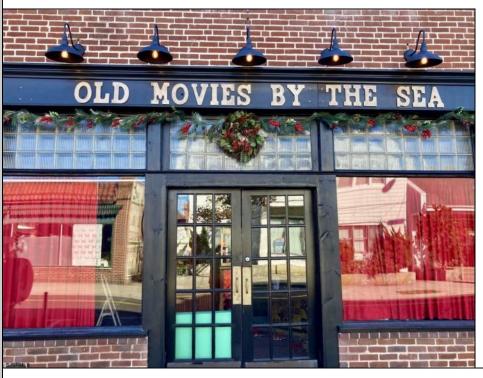

## **COMMENTS**

Step into a piece of history with one of the last Nickelodeon-style storefront theaters in the US. This charming boutique theater offers an intimate setting perfect for a variety of entertainment, including live performances of plays, music, comedy, and readings. The cozy lobby features a concession stand selling snacks, popcorn, and soda, enhancing the overall experience. Recently renovated in 2022, this theater is ready to host memorable events and entertain audiences in a unique and nostalgic atmosphere.