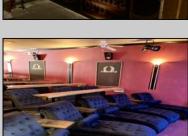

## **COMMENTS**

Step into a piece of history with one of the last Nickelodeon-style storefront theaters in the US. This charming boutique theater offers an intimate setting perfect for a variety of entertainment, including live performances of plays, music, comedy, and readings. The cozy lobby features a concession stand selling snacks, popcorn, and soda, enhancing the overall experience. Recently renovated in 2022, this theater is ready to host memorable events and entertain audiences in a unique and nostalgic atmosphere.