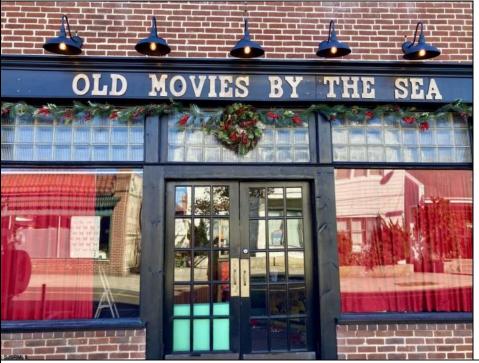

## **COMMENTS**

Step into a piece of history with one of the last Nickelodeon-style storefront theaters in the US. This charming boutique theater offers an intimate setting perfect for a variety of entertainment, including live performances of plays, music, comedy, and readings. The cozy lobby features a concession stand selling snacks, popcorn, and soda, enhancing the overall experience. Recently renovated in 2022, this theater is ready to host memorable events and entertain audiences in a unique and nostalgic atmosphere.