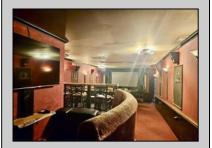

## **COMMENTS**

Step into a piece of history with one of the last Nickelodeon-style storefront theaters in the US. This charming boutique theater offers an intimate setting perfect for a variety of entertainment, including live performances of plays, music, comedy, and readings. The cozy lobby features a concession stand selling snacks, popcorn, and soda, enhancing the overall experience. Recently renovated in 2022, this theater is ready to host memorable events and entertain audiences in a unique and nostalgic atmosphere.