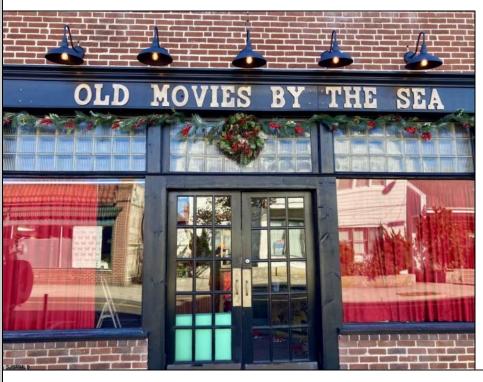

## **COMMENTS**

Step into a piece of history with one of the last Nickelodeon-style storefront theaters in the US. This charming boutique theater offers an intimate setting perfect for a variety of entertainment, including live performances of plays, music, comedy, and readings. The cozy lobby features a concession stand selling snacks, popcorn, and soda, enhancing the overall experience. Recently renovated in 2022, this theater is ready to host memorable events and entertain audiences in a unique and nostalgic atmosphere.