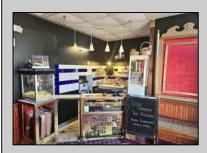

## **COMMENTS**

Step into a piece of history with one of the last Nickelodeon-style storefront theaters in the US. This charming boutique theater offers an intimate setting perfect for a variety of entertainment, including live performances of plays, music, comedy, and readings. The cozy lobby features a concession stand selling snacks, popcorn, and soda, enhancing the overall experience. Recently renovated in 2022, this theater is ready to host memorable events and entertain audiences in a unique and nostalgic atmosphere.