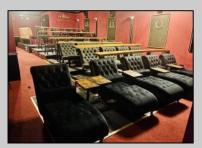

## **COMMENTS**

Step into a piece of history with one of the last Nickelodeon-style storefront theaters in the US. This charming boutique theater offers an intimate setting perfect for a variety of entertainment, including live performances of plays, music, comedy, and readings. The cozy lobby features a concession stand selling snacks, popcorn, and soda, enhancing the overall experience. Recently renovated in 2022, this theater is ready to host memorable events and entertain audiences in a unique and nostalgic atmosphere.