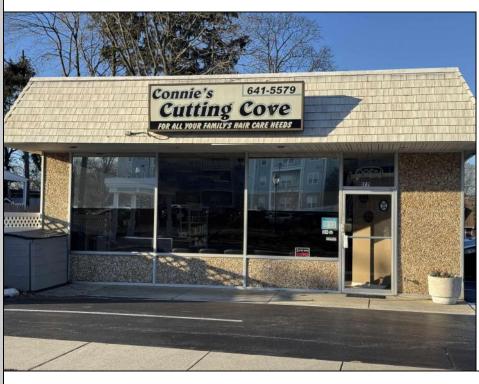

## **COMMENTS**

Business sale only. Does NOT include sale of building, lease of building only. Welcome to a prime opportunity in the heart of Absecon, New Jersey! This thriving hair salon business is available for purchase at an attractive price. This business is a staple in the community and has been at this location for almost 40 years! The owner, who has meticulously maintained the salon, is ready to retire but is willing to stay on for a mutually agreed period and/or to ensure a smooth transition. Stylists are open to staying on as well. This location could not be more desirable—Absecon is renowned for its great community and loyal clientele, making it an ideal spot for a salon business. Furthermore, Absecon boasts a robust economy and a growing population, providing a steady flow of potential clients. Here is a unique chance to step into a fully turnkey operation. Its client base, dedicated staff, favorable lease terms and long list of equipment inventory will ensure a seamless transition for any new owner looking to step into the beauty industry. This is a fantastic opportunity for an entrepreneur looking to be their own boss, a seasoned barber or an already established salon ready to expand its locations! Don\t miss out on this chance to own a profitable business in one of Atlantic County's most coveted neighborhoods! Schedule a showing today to see this great opportunity firsthand. List of equipment and product will be provided. Pre Approved, Serious inquires only! DO NOT DISTURB STAFF OR BUSINESS! Call Today!