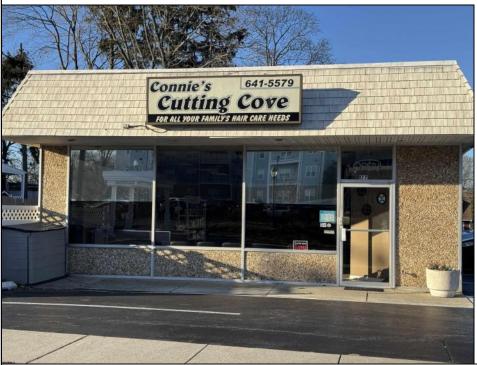

## COMMENTS

Business sale only. Does NOT include sale of building, lease of building only. Welcome to a prime opportunity in the heart of Absecon, New Jersey! This thriving hair salon business is available for purchase at an attractive price. This business is a staple in the community and has been at this location for almost 40 years! The owner, who has meticulously maintained the salon, is ready to retire but is willing to stay on for a mutually agreed period and/or to ensure a smooth transition. Stylists are open to staying on as well. This location could not be more desirable-Absecon is renowned for its great community and loyal clientele, making it an ideal spot for a salon business. Furthermore, Absecon boasts a robust economy and a growing population, providing a steady flow of potential clients. Here is a unique chance to step into a fully turnkey operation. Its client base, dedicated staff, favorable lease terms and long list of equipment inventory will ensure a seamless transition for any new owner looking to step into the beauty industry. This is a fantastic opportunity for an entrepreneur looking to be their own boss, a seasoned barber or an already established salon ready to expand its locations! Don\'t miss out on this chance to own a profitable business in one of Atlantic County's most coveted neighborhoods! Schedule a showing today to see this great opportunity firsthand. List of equipment and product will be provided. Pre Approved, Serious inquires only! DO NOT DISTURB STAFF OR BUSINESS! Call Today!