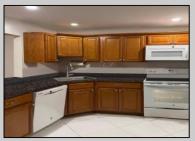

## COMMENTS

The Woodlands in Mays Landing. 1st floor Cambridge model includes 2 bedrooms and 1 bath. Completely renovated in 2017. Eat-in kitchen, full size washer dryer, tiles floors throughout (except bedrooms are carpeted). Sliding glass doors to patio and private wooded setting. Currently tenant occupied. Best time to show is after 4:00PM