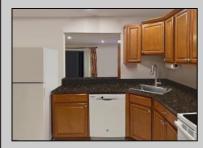

## COMMENTS

The Woodlands in Mays Landing. 1st floor Cambridge model includes 2 bedrooms and 1 bath. Completely renovated in 2017. Eat-in kitchen, full size washer dryer, tiles floors throughout (except bedrooms are carpeted). Sliding glass doors to patio and private wooded setting. Currently tenant occupied. Best time to show is after 4:00PM