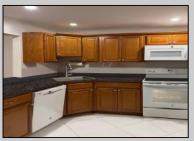

## COMMENTS

The Woodlands in Mays Landing. 1st floor Cambridge model includes 2 bedrooms and 1 bath. Completely renovated in 2017. Eat-in kitchen, full size washer dryer, tiles floors throughout (except bedrooms are carpeted). Sliding glass doors to patio and private wooded setting. Currently tenant occupied. Best time to show is after 4:00PM

|          | PROP                    | ERTY DETAILS         |                  |
|----------|-------------------------|----------------------|------------------|
| Exterior | ParkingGarage           | OtherRooms           | InteriorFeatures |
| Vinyl    | None                    | Dining Area          | Pets Allowed     |
|          |                         | Eat In Kitchen       |                  |
|          |                         | Laundry/Utility Room |                  |
|          | Primary BR on 1st floor |                      | t floor          |
| Heating  | Cooling                 | HotWater             | Water            |
| Electric | Central                 | Electric             | Public Water     |