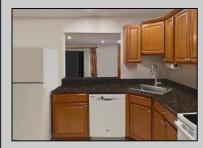

## COMMENTS

The Woodlands in Mays Landing. 1st floor Cambridge model includes 2 bedrooms and 1 bath. Completely renovated in 2017. Eat-in kitchen, full size washer dryer, tiles floors throughout (except bedrooms are carpeted). Sliding glass doors to patio and private wooded setting. Currently tenant occupied. Best time to show is after 4:00PM

|          | PROP                    | ERTY DETAILS         |                  |
|----------|-------------------------|----------------------|------------------|
| Exterior | ParkingGarage           | OtherRooms           | InteriorFeatures |
| Vinyl    | None                    | Dining Area          | Pets Allowed     |
|          |                         | Eat In Kitchen       |                  |
|          |                         | Laundry/Utility Room |                  |
|          | Primary BR on 1st floor |                      | t floor          |
| Heating  | Cooling                 | HotWater             | Water            |
| Electric | Central                 | Electric             | Public Water     |