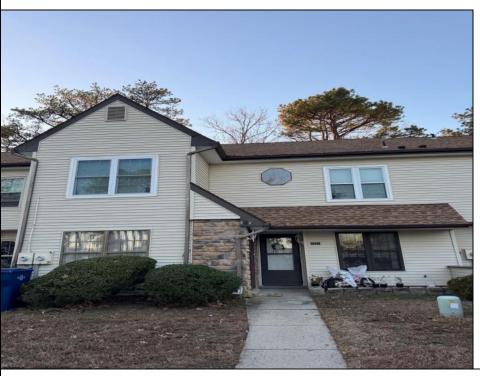

## **COMMENTS**

The Woodlands in Mays Landing. 1st floor Cambridge model includes 2 bedrooms and 1 bath. Completely renovated in 2017. Eat-in kitchen, full size washer dryer, tiles floors throughout (except bedrooms are carpeted). Sliding glass doors to patio and private wooded setting. Currently tenant occupied. Best time to show is after 4:00PM