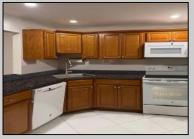

## COMMENTS

The Woodlands in Mays Landing. 1st floor Cambridge model includes 2 bedrooms and 1 bath. Completely renovated in 2017. Eat-in kitchen, full size washer dryer, tiles floors throughout (except bedrooms are carpeted). Sliding glass doors to patio and private wooded setting. Currently tenant occupied. Best time to show is after 4:00PM