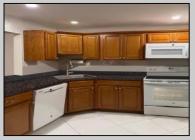

## COMMENTS

The Woodlands in Mays Landing. 1st floor Cambridge model includes 2 bedrooms and 1 bath. Completely renovated in 2017. Eat-in kitchen, full size washer dryer, tiles floors throughout (except bedrooms are carpeted). Sliding glass doors to patio and private wooded setting. Currently tenant occupied. Best time to show is after 4:00PM