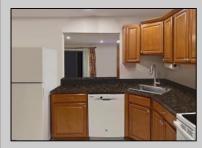

## COMMENTS

The Woodlands in Mays Landing. 1st floor Cambridge model includes 2 bedrooms and 1 bath. Completely renovated in 2017. Eat-in kitchen, full size washer dryer, tiles floors throughout (except bedrooms are carpeted). Sliding glass doors to patio and private wooded setting. Currently tenant occupied. Best time to show is after 4:00PM