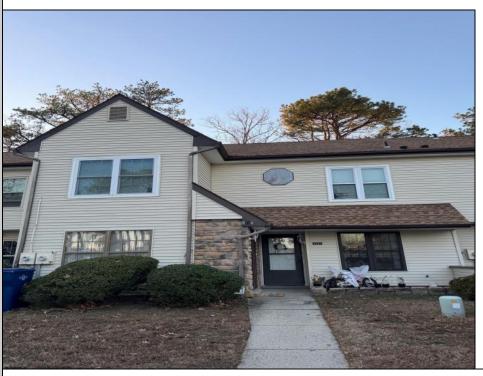

## **COMMENTS**

The Woodlands in Mays Landing. 1st floor Cambridge model includes 2 bedrooms and 1 bath. Completely renovated in 2017. Eat-in kitchen, full size washer dryer, tiles floors throughout (except bedrooms are carpeted). Sliding glass doors to patio and private wooded setting. Currently tenant occupied. Best time to show is after 4:00PM