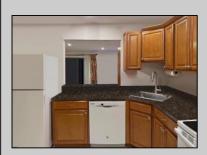

## **COMMENTS**

The Woodlands in Mays Landing. 1st floor Cambridge model includes 2 bedrooms and 1 bath. Completely renovated in 2017. Eat-in kitchen, full size washer dryer, tiles floors throughout (except bedrooms are carpeted). Sliding glass doors to patio and private wooded setting. Currently tenant occupied. Best time to show is after 4:00PM

| PROPERTY DETAILS | 3 |
|------------------|---|
|------------------|---|

Exterior ParkingGarage OtherRooms InteriorFeatures
Vinyl None Dining Area Pets Allowed

Eat In Kitchen Laundry/Utility Room Primary BR on 1st floor