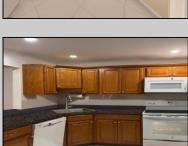

## **COMMENTS**

The Woodlands in Mays Landing. 1st floor Cambridge model includes 2 bedrooms and 1 bath. Completely renovated in 2017. Eat-in kitchen, full size washer dryer, tiles floors throughout (except bedrooms are carpeted). Sliding glass doors to patio and private wooded setting. Currently tenant occupied. Best time to show is after 4:00PM

| PROPERTY DETAILS | 3 |
|------------------|---|
|------------------|---|

Exterior ParkingGarage OtherRooms InteriorFeatures
Vinyl None Dining Area Pets Allowed

Eat In Kitchen Laundry/Utility Room Primary BR on 1st floor