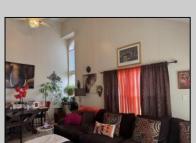

## COMMENTS

The Woodlands in Mays Landing. End unit Sussex model with soaring cathedral ceilings and open floorplan. Remodeled kitchen with granite countertops and stainless steel appliances. Living room/dining room combination. Tile floors throughout, except wall to wall carpet in the bedroom. Front porch. Attached exterior storage area. Pull down steps to the attic. Heat was converted to gas about 3 years ago.