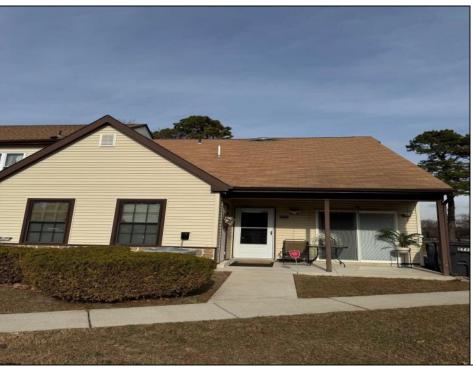

## COMMENTS

The Woodlands in Mays Landing. End unit Sussex model with soaring cathedral ceilings and open floorplan. Remodeled kitchen with granite countertops and stainless steel appliances. Living room/dining room combination. Tile floors throughout, except wall to wall carpet in the bedroom. Front porch. Attached exterior storage area. Pull down steps to the attic. Heat was converted to gas about 3 years ago.

|  |  |  | PROPERTY DETAILS |
|--|--|--|------------------|
|  |  |  |                  |

| Exterior | ParkingGarage | OtherRooms              | InteriorFeatures     |
|----------|---------------|-------------------------|----------------------|
| Vinyl    | None          | Dining Area             | Cathedral Ceiling(s) |
|          |               | Primary BR on 1st floor | Pets Allowed         |
|          |               | Storage Attic           | Wall to Wall Carpet  |