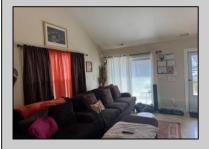

## COMMENTS

The Woodlands in Mays Landing. End unit Sussex model with soaring cathedral ceilings and open floorplan. Remodeled kitchen with granite countertops and stainless steel appliances. Living room/dining room combination. Tile floors throughout, except wall to wall carpet in the bedroom. Front porch. Attached exterior storage area. Pull down steps to the attic. Heat was converted to gas about 3 years ago.