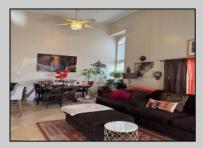

## COMMENTS

The Woodlands in Mays Landing. End unit Sussex model with soaring cathedral ceilings and open floorplan. Remodeled kitchen with granite countertops and stainless steel appliances. Living room/dining room combination. Tile floors throughout, except wall to wall carpet in the bedroom. Front porch. Attached exterior storage area. Pull down steps to the attic. Heat was converted to gas about 3 years ago.