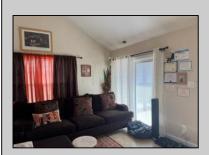

## COMMENTS

The Woodlands in Mays Landing. End unit Sussex model with soaring cathedral ceilings and open floorplan. Remodeled kitchen with granite countertops and stainless steel appliances. Living room/dining room combination. Tile floors throughout, except wall to wall carpet in the bedroom. Front porch. Attached exterior storage area. Pull down steps to the attic. Heat was converted to gas about 3 years ago.