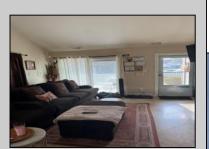

## COMMENTS

The Woodlands in Mays Landing. End unit Sussex model with soaring cathedral ceilings and open floorplan. Remodeled kitchen with granite countertops and stainless steel appliances. Living room/dining room combination. Tile floors throughout, except wall to wall carpet in the bedroom. Front porch. Attached exterior storage area. Pull down steps to the attic. Heat was converted to gas about 3 years ago.