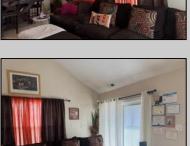

## **COMMENTS**

The Woodlands in Mays Landing. End unit Sussex model with soaring cathedral ceilings and open floorplan. Remodeled kitchen with granite countertops and stainless steel appliances. Living room/dining room combination. Tile floors throughout, except wall to wall carpet in the bedroom. Front porch. Attached exterior storage area. Pull down steps to the attic. Heat was converted to gas about 3 years ago.