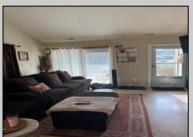

## **COMMENTS**

The Woodlands in Mays Landing. End unit Sussex model with soaring cathedral ceilings and open floorplan. Remodeled kitchen with granite countertops and stainless steel appliances. Living room/dining room combination. Tile floors throughout, except wall to wall carpet in the bedroom. Front porch. Attached exterior storage area. Pull down steps to the attic. Heat was converted to gas about 3 years ago.