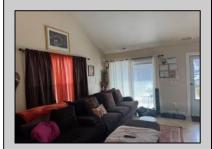

## **COMMENTS**

The Woodlands in Mays Landing. End unit Sussex model with soaring cathedral ceilings and open floorplan. Remodeled kitchen with granite countertops and stainless steel appliances. Living room/dining room combination. Tile floors throughout, except wall to wall carpet in the bedroom. Front porch. Attached exterior storage area. Pull down steps to the attic. Heat was converted to gas about 3 years ago.