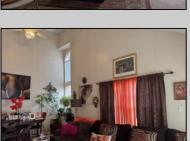

## **COMMENTS**

The Woodlands in Mays Landing. End unit Sussex model with soaring cathedral ceilings and open floorplan. Remodeled kitchen with granite countertops and stainless steel appliances. Living room/dining room combination. Tile floors throughout, except wall to wall carpet in the bedroom. Front porch. Attached exterior storage area. Pull down steps to the attic. Heat was converted to gas about 3 years ago.