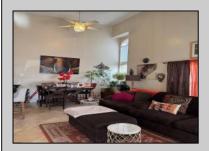

## **COMMENTS**

The Woodlands in Mays Landing. End unit Sussex model with soaring cathedral ceilings and open floorplan. Remodeled kitchen with granite countertops and stainless steel appliances. Living room/dining room combination. Tile floors throughout, except wall to wall carpet in the bedroom. Front porch. Attached exterior storage area. Pull down steps to the attic. Heat was converted to gas about 3 years ago.