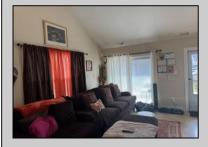

## **COMMENTS**

The Woodlands in Mays Landing. End unit Sussex model with soaring cathedral ceilings and open floorplan. Remodeled kitchen with granite countertops and stainless steel appliances. Living room/dining room combination. Travertine marble tile floors throughout, except wall to wall carpet in the bedroom. Front porch. Attached exterior storage area. Pull down steps to the attic. Heat was converted to gas about 3 years ago.