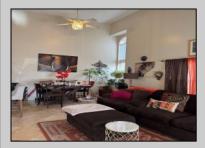

## **COMMENTS**

The Woodlands in Mays Landing. End unit Sussex model with soaring cathedral ceilings and open floorplan. Remodeled kitchen with granite countertops and stainless steel appliances. Living room/dining room combination. Travertine marble tile floors throughout, except wall to wall carpet in the bedroom. Front porch. Attached exterior storage area. Pull down steps to the attic. Heat was converted to gas about 3 years ago.