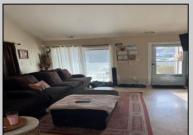

## **COMMENTS**

The Woodlands in Mays Landing. End unit Sussex model with soaring cathedral ceilings and open floorplan. Remodeled kitchen with granite countertops and stainless steel appliances. Living room/dining room combination. Travertine marble tile floors throughout, except wall to wall carpet in the bedroom. Front porch. Attached exterior storage area. Pull down steps to the attic. Heat was converted to gas about 3 years ago.