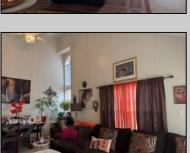

## **COMMENTS**

The Woodlands in Mays Landing. End unit Sussex model with soaring cathedral ceilings and open floorplan. Remodeled kitchen with granite countertops and stainless steel appliances. Living room/dining room combination. Travertine marble tile floors throughout, except wall to wall carpet in the bedroom. Front porch. Attached exterior storage area. Pull down steps to the attic. Heat was converted to gas about 3 years ago.