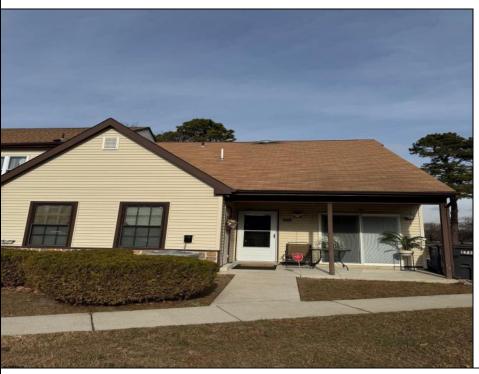

## **COMMENTS**

The Woodlands in Mays Landing. End unit Sussex model with soaring cathedral ceilings and open floorplan. Remodeled kitchen with granite countertops and stainless steel appliances. Living room/dining room combination. Travertine marble tile floors throughout, except wall to wall carpet in the bedroom. Front porch. Attached exterior storage area. Pull down steps to the attic. Heat was converted to gas about 3 years ago.