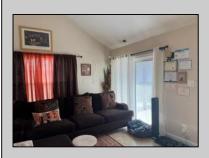

## **COMMENTS**

The Woodlands in Mays Landing. End unit Sussex model with soaring cathedral ceilings and open floorplan. Remodeled kitchen with granite countertops and stainless steel appliances. Living room/dining room combination. Travertine marble tile floors throughout, except wall to wall carpet in the bedroom. Front porch. Attached exterior storage area. Pull down steps to the attic. Heat was converted to gas about 3 years ago.