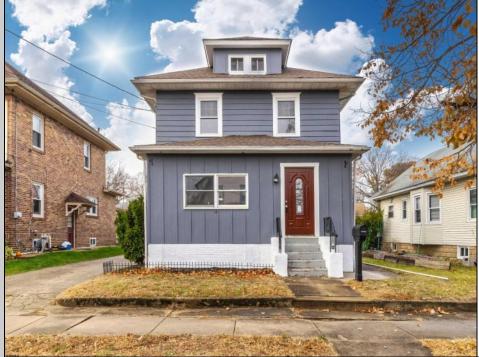

## COMMENTS

Refreshed West End Colonial ready for it's new owners. This home has been freshly painted inside and out, all new flooring, new roof, new deck boards, and brand new stainless steel appliances. Partially finished basement with a separate entrance offers room for additional living space. OFF STREET PARKING AND A PRIVATE DRIVEWAY, with an alley access leading to a nice sized back yard make this home even more desirable. Some photos have been virtually enhanced to show the potential with furniture. Make your appointment today!!