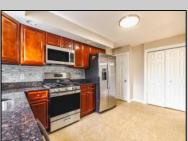

## **COMMENTS**

PRICE IMPROVEMENT... Refreshed West End Colonial ready for it\'s new owners. This home has been freshly painted inside and out, all new flooring, new roof, new deck boards, and brand new stainless steel appliances. Partially finished basement with a separate entrance offers room for additional living space. Huge walk up attic for storage and plenty of storage in the basement as well... OFF STREET PARKING AND A PRIVATE DRIVEWAY, with an alley access leading to a nice sized back yard make this home even more desirable. Minutes to Philadelphia and about an hour from the Jersey Shore and Delaware makes this a great location. Some photos have been virtually enhanced to show the potential with furniture. Make your appointment today!!

Cooling Central

AppliancesIncluded Dishwasher Gas Stove

Heated
Ins Ass Eforation Sedberry
Masorg Fore Ashly Inc
Outside Entrance
Partially Finished Aspury Avenue, Ocean City
Call: 609-399-0076

Watemail to: kas@bessperealty.com
Public Public Sewer