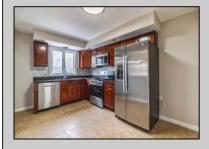

## **COMMENTS**

PRICE IMPROVEMENT... Refreshed West End Colonial ready for it\'s new owners. This home has been freshly painted inside and out, all new flooring, new roof, new deck boards, and brand new stainless steel appliances. Partially finished basement with a separate entrance offers room for additional living space. Huge walk up attic for storage and plenty of storage in the basement as well... OFF STREET PARKING AND A PRIVATE DRIVEWAY, with an alley access leading to a nice sized back yard make this home even more desirable. Minutes to Philadelphia and about an hour from the Jersey Shore and Delaware makes this a great location. Some photos have been virtually enhanced to show the potential with furniture. Make your appointment today!!

## **PROPERTY DETAILS**

Exterior OutsideFeatures ParkingGarage OtherRooms
Cedar Deck None Den/TV Room
Porch Dining Room
Pantry
Storage Attic

AppliancesIncluded Dishwasher Gas Stove

Basement Heating
6 Ft. or More Head Forced Air
Room Gas-Natural
Full