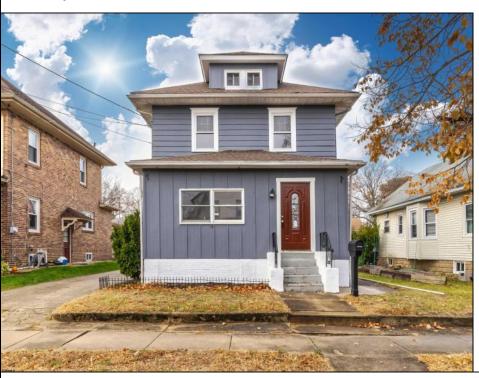

## **COMMENTS**

PRICE IMPROVEMENT... Refreshed West End Colonial ready for it\'s new owners. This home has been freshly painted inside and out, all new flooring, new roof, new deck boards, and brand new stainless steel appliances. Partially finished basement with a separate entrance offers room for additional living space. Huge walk up attic for storage and plenty of storage in the basement as well... OFF STREET PARKING AND A PRIVATE DRIVEWAY, with an alley access leading to a nice sized back yard make this home even more desirable. Minutes to Philadelphia and about an hour from the Jersey Shore and Delaware makes this a great location. Some photos have been virtually enhanced to show the potential with furniture. Make your appointment today!!