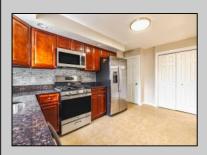

## **COMMENTS**

PRICE IMPROVEMENT... Refreshed West End Colonial ready for it\'s new owners. This home has been freshly painted inside and out, all new flooring, new roof, new deck boards, and brand new stainless steel appliances. Partially finished basement with a separate entrance offers room for additional living space. Huge walk up attic for storage and plenty of storage in the basement as well... OFF STREET PARKING AND A PRIVATE DRIVEWAY, with an alley access leading to a nice sized back yard make this home even more desirable. Minutes to Philadelphia and about an hour from the Jersey Shore and Delaware makes this a great location. Some photos have been virtually enhanced to show the potential with furniture. Make your appointment today!!

## **PROPERTY DETAILS**

Exterior OutsideFeatures ParkingGarage OtherRooms
Cedar Deck None Den/TV Room
Porch Dining Room
Pantry
Storage Attic

AppliancesIncluded Dishwasher Gas Stove

Basement Heating
6 Ft. or More Head Forced Air
Room Gas-Natural
Full