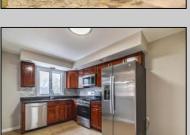

## **COMMENTS**

PRICE IMPROVEMENT... Refreshed West End Colonial ready for it\'s new owners. This home has been freshly painted inside and out, all new flooring, new roof, new deck boards, and brand new stainless steel appliances. Partially finished basement with a separate entrance offers room for additional living space. Huge walk up attic for storage and plenty of storage in the basement as well... OFF STREET PARKING AND A PRIVATE DRIVEWAY, with an alley access leading to a nice sized back yard make this home even more desirable. Minutes to Philadelphia and about an hour from the Jersey Shore and Delaware makes this a great location. Some photos have been virtually enhanced to show the potential with furniture. Make your appointment today!!

## **PROPERTY DETAILS**

Exterior OutsideFeatures ParkingGarage OtherRooms
Cedar Deck None Den/TV Room
Porch Dining Room
Pantry
Storage Attic

AppliancesIncluded Dishwasher Gas Stove

Basement Heating
6 Ft. or More Head Forced Air
Room Gas-Natural
Full