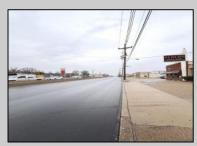

## **COMMENTS**

6712 South Crescent Boulevard, Pennsauken, NJ offers approximately 36,000 sq ft. of immediately available industrial and office space with negotiable lease terms on the highly traveled Route #130 (Crescent Boulevard). This corner lot sits on 1.7 acres, boasting of approximately 100+ outdoor fenced in surface parking spaces, 70+ indoor parking spaces with 18 foot ceilings, a full underground parking area, first floor lobby, restrooms, second floor conference rooms, locker room, and proximity to surrounding corporate neighbors. Experience 24.2 feet of frontage along the thriving commercial corridors of Route #130 (Crescent Boulevard) and Marlton Pike with easy access to Routes #73, #70, #42, #38, and #I-295. Minutes from the City of Philadelphia, approximately one hour from Atlantic City and Trenton City, and less than 2 hours from New York City.