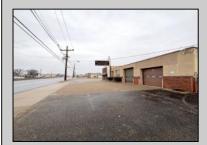

## **COMMENTS**

6712 South Crescent Boulevard, Pennsauken, NJ offers approximately 36,000 sq ft. of immediately available industrial and office space with negotiable lease terms on the highly traveled Route #130 (Crescent Boulevard). This corner lot sits on 1.7 acres, boasting of approximately 100+ outdoor fenced in surface parking spaces, 70+ indoor parking spaces with 18 foot ceilings, a full underground parking area, first floor lobby, restrooms, second floor conference rooms, locker room, and proximity to surrounding corporate neighbors. Experience 24.2 feet of frontage along the thriving commercial corridors of Route #130 (Crescent Boulevard) and Marlton Pike with easy access to Routes #73, #70, #42, #38, and #I-295. Minutes from the City of Philadelphia, approximately one hour from Atlantic City and Trenton City, and less than 2 hours from New York City.