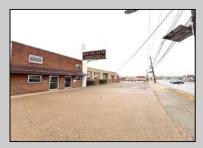

## **COMMENTS**

6712 South Crescent Boulevard, Pennsauken, NJ offers approximately 36,000 sq ft. of immediately available industrial and office space with negotiable lease terms on the highly traveled Route #130 (Crescent Boulevard). This corner lot sits on 1.7 acres, boasting of approximately 100+ outdoor fenced in surface parking spaces, 70+ indoor parking spaces with 18 foot ceilings, a full underground parking area, first floor lobby, restrooms, second floor conference rooms, locker room, and proximity to surrounding corporate neighbors. Experience 24.2 feet of frontage along the thriving commercial corridors of Route #130 (Crescent Boulevard) and Marlton Pike with easy access to Routes #73, #70, #42, #38, and #I-295. Minutes from the City of Philadelphia, approximately one hour from Atlantic City and Trenton City, and less than 2 hours from New York City.