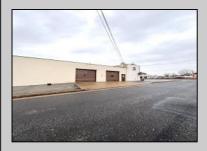

## **COMMENTS**

6712 South Crescent Boulevard, Pennsauken, NJ offers approximately 36,000 sq ft. of immediately available industrial and office space with negotiable lease terms on the highly traveled Route #130 (Crescent Boulevard). This corner lot sits on 1.7 acres, boasting of approximately 100+ outdoor fenced in surface parking spaces, 70+ indoor parking spaces with 18 foot ceilings, a full underground parking area, first floor lobby, restrooms, second floor conference rooms, locker room, and proximity to surrounding corporate neighbors. Experience 24.2 feet of frontage along the thriving commercial corridors of Route #130 (Crescent Boulevard) and Marlton Pike with easy access to Routes #73, #70, #42, #38, and #I-295. Minutes from the City of Philadelphia, approximately one hour from Atlantic City and Trenton City, and less than 2 hours from New York City.