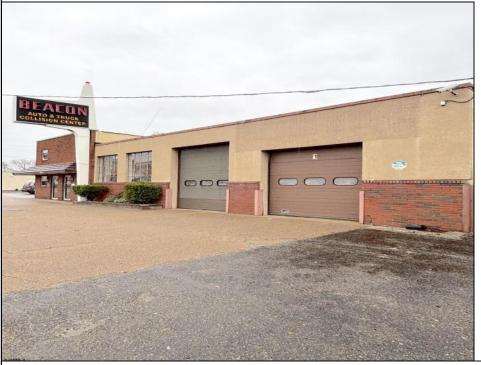

## **COMMENTS**

6712 South Crescent Boulevard, Pennsauken, NJ offers approximately 36,000 sq ft. of immediately available industrial and office space with negotiable lease terms on the highly traveled Route #130 (Crescent Boulevard). This corner lot sits on 1.7 acres, boasting of approximately 100+ outdoor fenced in surface parking spaces, 70+ indoor parking spaces with 18 foot ceilings, a full underground parking area, first floor lobby, restrooms, second floor conference rooms, locker room, and proximity to surrounding corporate neighbors. Experience 24.2 feet of frontage along the thriving commercial corridors of Route #130 (Crescent Boulevard) and Marlton Pike with easy access to Routes #73, #70, #42, #38, and #I-295. Minutes from the City of Philadelphia, approximately one hour from Atlantic City and Trenton City, and less than 2 hours from New York City.