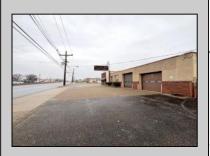

## COMMENTS

6712 South Crescent Boulevard, Pennsauken, NJ offers approximately 36,000 sq ft. of immediately available industrial and office space with negotiable lease terms on the highly traveled Route #130 (Crescent Boulevard). This corner lot sits on 1.7 acres, boasting of approximately 100+ outdoor fenced in surface parking spaces, 70+ indoor parking spaces with 18 foot ceilings, a full underground parking area, first floor lobby, restrooms, second floor conference rooms, locker room, and proximity to surrounding corporate neighbors. Experience 24.2 feet of frontage along the thriving commercial corridors of Route #130 (Crescent Boulevard) and Marlton Pike with easy access to Routes #73, #70, #42, #38, and #I-295. Minutes from the City of Philadelphia, approximately one hour from Atlantic City and Trenton City, and less than 2 hours from New York City.