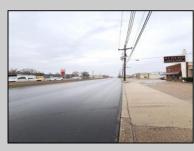

## COMMENTS

6712 South Crescent Boulevard, Pennsauken, NJ offers approximately 36,000 sq ft. of immediately available industrial and office space with negotiable lease terms on the highly traveled Route #130 (Crescent Boulevard). This corner lot sits on 1.7 acres, boasting of approximately 100+ outdoor fenced in surface parking spaces, 70+ indoor parking spaces with 18 foot ceilings, a full underground parking area, first floor lobby, restrooms, second floor conference rooms, locker room, and proximity to surrounding corporate neighbors. Experience 24.2 feet of frontage along the thriving commercial corridors of Route #130 (Crescent Boulevard) and Marlton Pike with easy access to Routes #73, #70, #42, #38, and #I-295. Minutes from the City of Philadelphia, approximately one hour from Atlantic City and Trenton City, and less than 2 hours from New York City.