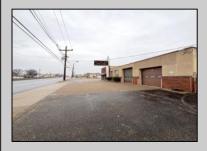

## **COMMENTS**

6712 South Crescent Boulevard, Pennsauken, NJ offers approximately 36,000 sq ft. of immediately available industrial and office space with negotiable lease terms on the highly traveled Route #130 (Crescent Boulevard). This corner lot sits on 1.7 acres, boasting of approximately 100+ outdoor fenced in surface parking spaces, 70+ indoor parking spaces with 18 foot ceilings, a full underground parking area, first floor lobby, restrooms, second floor conference rooms, locker room, and proximity to surrounding corporate neighbors. Experience 24.2 feet of frontage along the thriving commercial corridors of Route #130 (Crescent Boulevard) and Marlton Pike with easy access to Routes #73, #70, #42, #38, and #I-295. Minutes from the City of Philadelphia, approximately one hour from Atlantic City and Trenton City, and less than 2 hours from New York City.