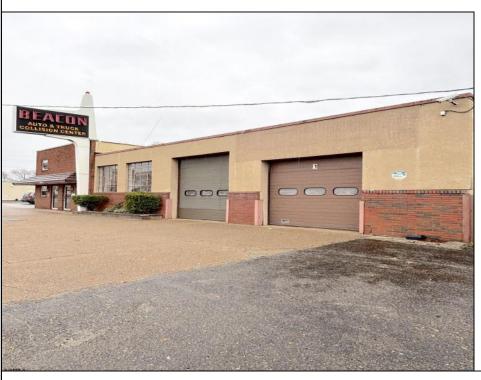

## **COMMENTS**

6712 South Crescent Boulevard, Pennsauken, NJ offers approximately 36,000 sq ft. of immediately available industrial and office space with negotiable lease terms on the highly traveled Route #130 (Crescent Boulevard). This corner lot sits on 1.7 acres, boasting of approximately 100+ outdoor fenced in surface parking spaces, 70+ indoor parking spaces with 18 foot ceilings, a full underground parking area, first floor lobby, restrooms, second floor conference rooms, locker room, and proximity to surrounding corporate neighbors. Experience 24.2 feet of frontage along the thriving commercial corridors of Route #130 (Crescent Boulevard) and Marlton Pike with easy access to Routes #73, #70, #42, #38, and #I-295. Minutes from the City of Philadelphia, approximately one hour from Atlantic City and Trenton City, and less than 2 hours from New York City.