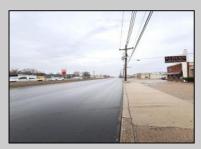

## **COMMENTS**

6712 South Crescent Boulevard, Pennsauken, NJ offers approximately 36,000 sq ft. of immediately available industrial and office space with negotiable lease terms on the highly traveled Route #130 (Crescent Boulevard). This corner lot sits on 1.7 acres, boasting of approximately 100+ outdoor fenced in surface parking spaces, 70+ indoor parking spaces with 18 foot ceilings, a full underground parking area, first floor lobby, restrooms, second floor conference rooms, locker room, and proximity to surrounding corporate neighbors. Experience 24.2 feet of frontage along the thriving commercial corridors of Route #130 (Crescent Boulevard) and Marlton Pike with easy access to Routes #73, #70, #42, #38, and #I-295. Minutes from the City of Philadelphia, approximately one hour from Atlantic City and Trenton City, and less than 2 hours from New York City.