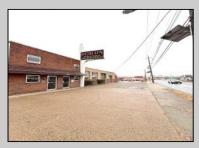

## **COMMENTS**

6712 South Crescent Boulevard, Pennsauken, NJ offers approximately 36,000 sq ft. of immediately available industrial and office space with negotiable lease terms on the highly traveled Route #130 (Crescent Boulevard). This corner lot sits on 1.7 acres, boasting of approximately 100+ outdoor fenced in surface parking spaces, 70+ indoor parking spaces with 18 foot ceilings, a full underground parking area, first floor lobby, restrooms, second floor conference rooms, locker room, and proximity to surrounding corporate neighbors. Experience 24.2 feet of frontage along the thriving commercial corridors of Route #130 (Crescent Boulevard) and Marlton Pike with easy access to Routes #73, #70, #42, #38, and #I-295. Minutes from the City of Philadelphia, approximately one hour from Atlantic City and Trenton City, and less than 2 hours from New York City.