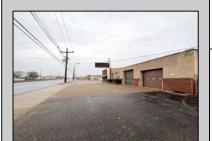

## **COMMENTS**

6712 South Crescent Boulevard, Pennsauken, NJ offers approximately 36,000 sq ft. of immediately available industrial and office space with negotiable lease terms on the highly traveled Route #130 (Crescent Boulevard). This corner lot sits on 1.7 acres, boasting of approximately 100+ outdoor fenced in surface parking spaces, 70+ indoor parking spaces with 18 foot ceilings, a full underground parking area, first floor lobby, restrooms, second floor conference rooms, locker room, and proximity to surrounding corporate neighbors. Experience 24.2 feet of frontage along the thriving commercial corridors of Route #130 (Crescent Boulevard) and Marlton Pike with easy access to Routes #73, #70, #42, #38, and #I-295. Minutes from the City of Philadelphia, approximately one hour from Atlantic City and Trenton City, and less than 2 hours from New York City.