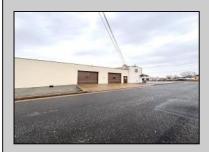

## **COMMENTS**

6712 South Crescent Boulevard, Pennsauken, NJ offers approximately 36,000 sq ft. of immediately available industrial and office space with negotiable lease terms on the highly traveled Route #130 (Crescent Boulevard). This corner lot sits on 1.7 acres, boasting of approximately 100+ outdoor fenced in surface parking spaces, 70+ indoor parking spaces with 18 foot ceilings, a full underground parking area, first floor lobby, restrooms, second floor conference rooms, locker room, and proximity to surrounding corporate neighbors. Experience 24.2 feet of frontage along the thriving commercial corridors of Route #130 (Crescent Boulevard) and Marlton Pike with easy access to Routes #73, #70, #42, #38, and #I-295. Minutes from the City of Philadelphia, approximately one hour from Atlantic City and Trenton City, and less than 2 hours from New York City.

## **PROPERTY DETAILS**

| Exterior | OutsideFeatures | ParkingGarage     | InteriorFeatures |
|----------|-----------------|-------------------|------------------|
| Brick    | Fence           | 11 or More Spaces | Restroom         |
| Masonry  | Truck Door      | Off Street        | Security System  |
|          |                 | Paved             | Storage          |