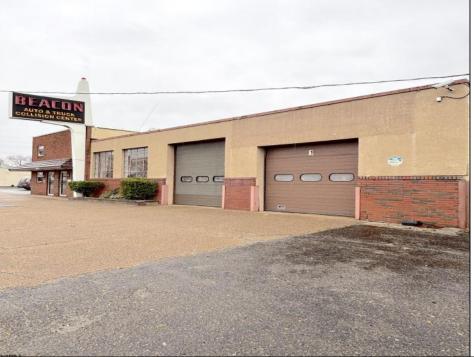

## **COMMENTS**

6712 South Crescent Boulevard, Pennsauken, NJ offers approximately 36,000 sq ft. of immediately available industrial and office space with negotiable lease terms on the highly traveled Route #130 (Crescent Boulevard). This corner lot sits on 1.7 acres, boasting of approximately 100+ outdoor fenced in surface parking spaces, 70+ indoor parking spaces with 18 foot ceilings, a full underground parking area, first floor lobby, restrooms, second floor conference rooms, locker room, and proximity to surrounding corporate neighbors. Experience 24.2 feet of frontage along the thriving commercial corridors of Route #130 (Crescent Boulevard) and Marlton Pike with easy access to Routes #73, #70, #42, #38, and #I-295. Minutes from the City of Philadelphia, approximately one hour from Atlantic City and Trenton City, and less than 2 hours from New York City.

## **PROPERTY DETAILS**

| Exterior | OutsideFeatures | ParkingGarage     | InteriorFeatures |
|----------|-----------------|-------------------|------------------|
| Brick    | Fence           | 11 or More Spaces | Restroom         |
| Masonry  | Truck Door      | Off Street        | Security System  |
|          |                 | Paved             | Storage          |