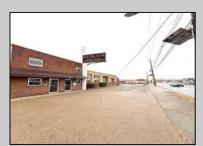

## **COMMENTS**

6712 South Crescent Boulevard, Pennsauken, NJ offers approximately 36,000 sq ft. of immediately available industrial and office space with negotiable lease terms on the highly traveled Route #130 (Crescent Boulevard). This corner lot sits on 1.7 acres, boasting of approximately 100+ outdoor fenced in surface parking spaces, 70+ indoor parking spaces with 18 foot ceilings, a full underground parking area, first floor lobby, restrooms, second floor conference rooms, locker room, and proximity to surrounding corporate neighbors. Experience 24.2 feet of frontage along the thriving commercial corridors of Route #130 (Crescent Boulevard) and Marlton Pike with easy access to Routes #73, #70, #42, #38, and #I-295. Minutes from the City of Philadelphia, approximately one hour from Atlantic City and Trenton City, and less than 2 hours from New York City.