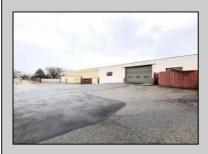

## **COMMENTS**

6712 South Crescent Boulevard, Pennsauken, NJ offers approximately 36,000 sq ft. of immediately available industrial and office space with negotiable lease terms on the highly traveled Route #130 (Crescent Boulevard). This corner lot sits on 1.7 acres, boasting of approximately 100+ outdoor fenced in surface parking spaces, 70+ indoor parking spaces with 18 foot ceilings, a full underground parking area, first floor lobby, restrooms, second floor conference rooms, locker room, and proximity to surrounding corporate neighbors. Experience 24.2 feet of frontage along the thriving commercial corridors of Route #130 (Crescent Boulevard) and Marlton Pike with easy access to Routes #73, #70, #42, #38, and #I-295. Minutes from the City of Philadelphia, approximately one hour from Atlantic City and Trenton City, and less than 2 hours from New York City.

## **PROPERTY DETAILS**

| Exterior | OutsideFeatures | ParkingGarage     | InteriorFeatures |
|----------|-----------------|-------------------|------------------|
| Brick    | Fence           | 11 or More Spaces | Restroom         |
| Masonry  | Truck Door      | Off Street        | Security System  |
|          |                 | Paved             | Storage          |