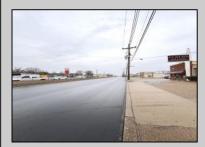

## **COMMENTS**

6712 South Crescent Boulevard, Pennsauken, NJ offers approximately 36,000 sq ft. of immediately available industrial and office space with negotiable lease terms on the highly traveled Route #130 (Crescent Boulevard). This corner lot sits on 1.7 acres, boasting of approximately 100+ outdoor fenced in surface parking spaces, 70+ indoor parking spaces with 18 foot ceilings, a full underground parking area, first floor lobby, restrooms, second floor conference rooms, locker room, and proximity to surrounding corporate neighbors. Experience 24.2 feet of frontage along the thriving commercial corridors of Route #130 (Crescent Boulevard) and Marlton Pike with easy access to Routes #73, #70, #42, #38, and #I-295. Minutes from the City of Philadelphia, approximately one hour from Atlantic City and Trenton City, and less than 2 hours from New York City.