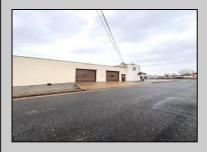

## **COMMENTS**

6712 South Crescent Boulevard, Pennsauken, NJ offers approximately 36,000 sq ft. of immediately available industrial and office space with negotiable lease terms on the highly traveled Route #130 (Crescent Boulevard). This corner lot sits on 1.7 acres, boasting of approximately 100+ outdoor fenced in surface parking spaces, 70+ indoor parking spaces with 18 foot ceilings, a full underground parking area, first floor lobby, restrooms, second floor conference rooms, locker room, and proximity to surrounding corporate neighbors. Experience 24.2 feet of frontage along the thriving commercial corridors of Route #130 (Crescent Boulevard) and Marlton Pike with easy access to Routes #73, #70, #42, #38, and #I-295. Minutes from the City of Philadelphia, approximately one hour from Atlantic City and Trenton City, and less than 2 hours from New York City.