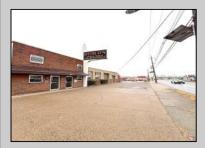

## **COMMENTS**

6712 South Crescent Boulevard, Pennsauken, NJ offers approximately 36,000 sq ft. of immediately available industrial and office space with negotiable lease terms on the highly traveled Route #130 (Crescent Boulevard). This corner lot sits on 1.7 acres, boasting of approximately 100+ outdoor fenced in surface parking spaces, 70+ indoor parking spaces with 18 foot ceilings, a full underground parking area, first floor lobby, restrooms, second floor conference rooms, locker room, and proximity to surrounding corporate neighbors. Experience 24.2 feet of frontage along the thriving commercial corridors of Route #130 (Crescent Boulevard) and Marlton Pike with easy access to Routes #73, #70, #42, #38, and #I-295. Minutes from the City of Philadelphia, approximately one hour from Atlantic City and Trenton City, and less than 2 hours from New York City.