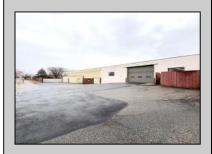

## **COMMENTS**

6712 South Crescent Boulevard, Pennsauken, NJ offers approximately 36,000 sq ft. of immediately available industrial and office space with negotiable lease terms on the highly traveled Route #130 (Crescent Boulevard). This corner lot sits on 1.7 acres, boasting of approximately 100+ outdoor fenced in surface parking spaces, 70+ indoor parking spaces with 18 foot ceilings, a full underground parking area, first floor lobby, restrooms, second floor conference rooms, locker room, and proximity to surrounding corporate neighbors. Experience 24.2 feet of frontage along the thriving commercial corridors of Route #130 (Crescent Boulevard) and Marlton Pike with easy access to Routes #73, #70, #42, #38, and #I-295. Minutes from the City of Philadelphia, approximately one hour from Atlantic City and Trenton City, and less than 2 hours from New York City.

## **PROPERTY DETAILS**

| Exterior | OutsideFeatures | ParkingGarage     | InteriorFeatures |
|----------|-----------------|-------------------|------------------|
| Brick    | Fence           | 11 or More Spaces | Restroom         |
| Masonry  | Truck Door      | Off Street        | Security System  |
|          |                 | Paved             | Storage          |