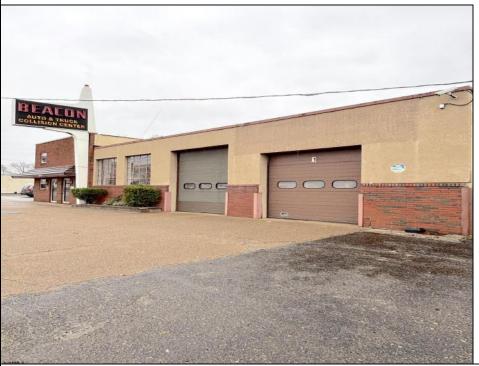

## **COMMENTS**

6712 South Crescent Boulevard, Pennsauken, NJ offers approximately 36,000 sq ft. of immediately available industrial and office space with negotiable lease terms on the highly traveled Route #130 (Crescent Boulevard). This corner lot sits on 1.7 acres, boasting of approximately 100+ outdoor fenced in surface parking spaces, 70+ indoor parking spaces with 18 foot ceilings, a full underground parking area, first floor lobby, restrooms, second floor conference rooms, locker room, and proximity to surrounding corporate neighbors. Experience 24.2 feet of frontage along the thriving commercial corridors of Route #130 (Crescent Boulevard) and Marlton Pike with easy access to Routes #73, #70, #42, #38, and #I-295. Minutes from the City of Philadelphia, approximately one hour from Atlantic City and Trenton City, and less than 2 hours from New York City.

## **PROPERTY DETAILS**

| Exterior | OutsideFeatures | ParkingGarage     | InteriorFeatures |
|----------|-----------------|-------------------|------------------|
| Brick    | Fence           | 11 or More Spaces | Restroom         |
| Masonry  | Truck Door      | Off Street        | Security System  |
|          |                 | Paved             | Storage          |