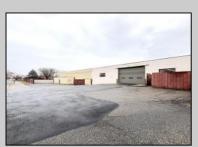

## **COMMENTS**

6712 South Crescent Boulevard, Pennsauken, NJ offers approximately 36,000 sq ft. of immediately available industrial and office space with negotiable lease terms on the highly traveled Route #130 (Crescent Boulevard). This corner lot sits on 1.7 acres, boasting of approximately 100+ outdoor fenced in surface parking spaces, 70+ indoor parking spaces with 18 foot ceilings, a full underground parking area, first floor lobby, restrooms, second floor conference rooms, locker room, and proximity to surrounding corporate neighbors. Experience 24.2 feet of frontage along the thriving commercial corridors of Route #130 (Crescent Boulevard) and Marlton Pike with easy access to Routes #73, #70, #42, #38, and #I-295. Minutes from the City of Philadelphia, approximately one hour from Atlantic City and Trenton City, and less than 2 hours from New York City.

## **PROPERTY DETAILS**

| Exterior | OutsideFeatures | ParkingGarage     | InteriorFeatures |
|----------|-----------------|-------------------|------------------|
| Brick    | Fence           | 11 or More Spaces | Restroom         |
| Masonry  | Truck Door      | Off Street        | Security System  |
|          |                 | Paved             | Storage          |