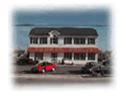

## 6712 Crescent Blvd Pennsauken Township Pennsauken Township, NJ 08110

Asking \$4,900,000.00

## **COMMENTS**

6712 South Crescent Boulevard, Pennsauken, NJ offers approximately 36,000 sq ft. of immediately available industrial and office space with negotiable lease terms on the highly traveled Route #130 (Crescent Boulevard). This corner lot sits on 1.7 acres, boasting of approximately 100+ outdoor fenced in surface parking spaces, 70+ indoor parking spaces with 18 foot ceilings, a full underground parking area, first floor lobby, restrooms, second floor conference rooms, locker room, and proximity to surrounding corporate neighbors. Experience 24.2 feet of frontage along the thriving commercial corridors of Route #130 (Crescent Boulevard) and Marlton Pike with easy access to Routes #73, #70, #42, #38, and #I-295. Minutes from the City of Philadelphia, approximately one hour from Atlantic City and Trenton City, and less than 2 hours from New York City.