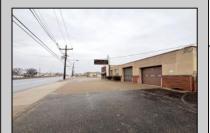

## **COMMENTS**

6712 South Crescent Boulevard, Pennsauken, NJ offers approximately 36,000 sq ft. of immediately available industrial and office space with negotiable lease terms on the highly traveled Route #130 (Crescent Boulevard). This corner lot sits on 1.7 acres, boasting of approximately 100+ outdoor fenced in surface parking spaces, 70+ indoor parking spaces with 18 foot ceilings, a full underground parking area, first floor lobby, restrooms, second floor conference rooms, locker room, and proximity to surrounding corporate neighbors. Experience 24.2 feet of frontage along the thriving commercial corridors of Route #130 (Crescent Boulevard) and Marlton Pike with easy access to Routes #73, #70, #42, #38, and #I-295. Minutes from the City of Philadelphia, approximately one hour from Atlantic City and Trenton City, and less than 2 hours from New York City.

## **PROPERTY DETAILS**

| Exterior | OutsideFeatures | ParkingGarage     | InteriorFeatures |
|----------|-----------------|-------------------|------------------|
| Brick    | Fence           | 11 or More Spaces | Restroom         |
| Masonry  | Truck Door      | Off Street        | Security System  |
|          |                 | Paved             | Storage          |