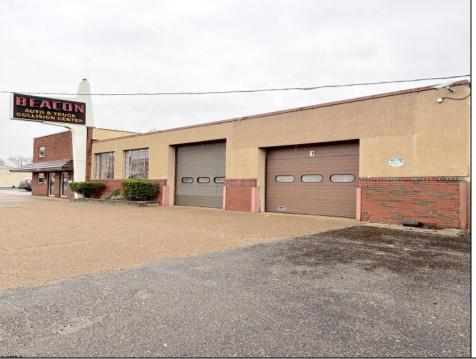

## **COMMENTS**

6712 South Crescent Boulevard, Pennsauken, NJ offers approximately 36,000 sq ft. of immediately available industrial and office space with negotiable lease terms on the highly traveled Route #130 (Crescent Boulevard). This corner lot sits on 1.7 acres, boasting of approximately 100+ outdoor fenced in surface parking spaces, 70+ indoor parking spaces with 18 foot ceilings, a full underground parking area, first floor lobby, restrooms, second floor conference rooms, locker room, and proximity to surrounding corporate neighbors. Experience 24.2 feet of frontage along the thriving commercial corridors of Route #130 (Crescent Boulevard) and Marlton Pike with easy access to Routes #73, #70, #42, #38, and #I-295. Minutes from the City of Philadelphia, approximately one hour from Atlantic City and Trenton City, and less than 2 hours from New York City.

## **PROPERTY DETAILS**

| Exterior | OutsideFeatures | ParkingGarage     | InteriorFeatures |
|----------|-----------------|-------------------|------------------|
| Brick    | Fence           | 11 or More Spaces | Restroom         |
| Masonry  | Truck Door      | Off Street        | Security System  |
|          |                 | Paved             | Storage          |