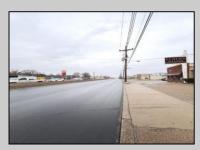

## **COMMENTS**

6712 South Crescent Boulevard, Pennsauken, NJ offers approximately 36,000 sq ft. of immediately available industrial and office space with negotiable lease terms on the highly traveled Route #130 (Crescent Boulevard). This corner lot sits on 1.7 acres, boasting of approximately 100+ outdoor fenced in surface parking spaces, 70+ indoor parking spaces with 18 foot ceilings, a full underground parking area, first floor lobby, restrooms, second floor conference rooms, locker room, and proximity to surrounding corporate neighbors. Experience 24.2 feet of frontage along the thriving commercial corridors of Route #130 (Crescent Boulevard) and Marlton Pike with easy access to Routes #73, #70, #42, #38, and #I-295. Minutes from the City of Philadelphia, approximately one hour from Atlantic City and Trenton City, and less than 2 hours from New York City.