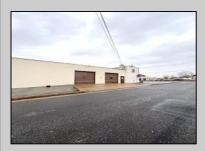

## **COMMENTS**

6712 South Crescent Boulevard, Pennsauken, NJ offers approximately 36,000 sq ft. of immediately available industrial and office space with negotiable lease terms on the highly traveled Route #130 (Crescent Boulevard). This corner lot sits on 1.7 acres, boasting of approximately 100+ outdoor fenced in surface parking spaces, 70+ indoor parking spaces with 18 foot ceilings, a full underground parking area, first floor lobby, restrooms, second floor conference rooms, locker room, and proximity to surrounding corporate neighbors. Experience 24.2 feet of frontage along the thriving commercial corridors of Route #130 (Crescent Boulevard) and Marlton Pike with easy access to Routes #73, #70, #42, #38, and #I-295. Minutes from the City of Philadelphia, approximately one hour from Atlantic City and Trenton City, and less than 2 hours from New York City.

## **PROPERTY DETAILS**

| Exterior | OutsideFeatures | ParkingGarage     | InteriorFeatures |
|----------|-----------------|-------------------|------------------|
| Brick    | Fence           | 11 or More Spaces | Restroom         |
| Masonry  | Truck Door      | Off Street        | Security System  |
|          |                 | Paved             | Storage          |