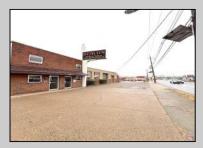

## **COMMENTS**

6712 South Crescent Boulevard, Pennsauken, NJ offers approximately 36,000 sq ft. of immediately available industrial and office space with negotiable lease terms on the highly traveled Route #130 (Crescent Boulevard). This corner lot sits on 1.7 acres, boasting of approximately 100+ outdoor fenced in surface parking spaces, 70+ indoor parking spaces with 18 foot ceilings, a full underground parking area, first floor lobby, restrooms, second floor conference rooms, locker room, and proximity to surrounding corporate neighbors. Experience 24.2 feet of frontage along the thriving commercial corridors of Route #130 (Crescent Boulevard) and Marlton Pike with easy access to Routes #73, #70, #42, #38, and #I-295. Minutes from the City of Philadelphia, approximately one hour from Atlantic City and Trenton City, and less than 2 hours from New York City.

## **PROPERTY DETAILS**

| Exterior | OutsideFeatures | ParkingGarage     | InteriorFeatures |
|----------|-----------------|-------------------|------------------|
| Brick    | Fence           | 11 or More Spaces | Restroom         |
| Masonry  | Truck Door      | Off Street        | Security System  |
|          |                 | Paved             | Storage          |