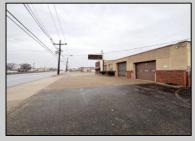

## **COMMENTS**

6712 South Crescent Boulevard, Pennsauken, NJ offers approximately 36,000 sq ft. of immediately available industrial and office space with negotiable lease terms on the highly traveled Route #130 (Crescent Boulevard). This corner lot sits on 1.7 acres, boasting of approximately 100+ outdoor fenced in surface parking spaces, 70+ indoor parking spaces with 18 foot ceilings, a full underground parking area, first floor lobby, restrooms, second floor conference rooms, locker room, and proximity to surrounding corporate neighbors. Experience 24.2 feet of frontage along the thriving commercial corridors of Route #130 (Crescent Boulevard) and Marlton Pike with easy access to Routes #73, #70, #42, #38, and #I-295. Minutes from the City of Philadelphia, approximately one hour from Atlantic City and Trenton City, and less than 2 hours from New York City.