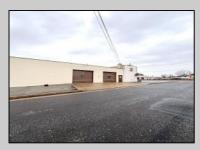

## **COMMENTS**

6712 South Crescent Boulevard, Pennsauken, NJ offers approximately 36,000 sq ft. of immediately available industrial and office space with negotiable lease terms on the highly traveled Route #130 (Crescent Boulevard). This corner lot sits on 1.7 acres, boasting of approximately 100+ outdoor fenced in surface parking spaces, 70+ indoor parking spaces with 18 foot ceilings, a full underground parking area, first floor lobby, restrooms, second floor conference rooms, locker room, and proximity to surrounding corporate neighbors. Experience 24.2 feet of frontage along the thriving commercial corridors of Route #130 (Crescent Boulevard) and Marlton Pike with easy access to Routes #73, #70, #42, #38, and #I-295. Minutes from the City of Philadelphia, approximately one hour from Atlantic City and Trenton City, and less than 2 hours from New York City.