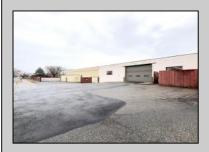

## **COMMENTS**

6712 South Crescent Boulevard, Pennsauken, NJ offers approximately 36,000 sq ft. of immediately available industrial and office space with negotiable lease terms on the highly traveled Route #130 (Crescent Boulevard). This corner lot sits on 1.7 acres, boasting of approximately 100+ outdoor fenced in surface parking spaces, 70+ indoor parking spaces with 18 foot ceilings, a full underground parking area, first floor lobby, restrooms, second floor conference rooms, locker room, and proximity to surrounding corporate neighbors. Experience 24.2 feet of frontage along the thriving commercial corridors of Route #130 (Crescent Boulevard) and Marlton Pike with easy access to Routes #73, #70, #42, #38, and #I-295. Minutes from the City of Philadelphia, approximately one hour from Atlantic City and Trenton City, and less than 2 hours from New York City.

## **PROPERTY DETAILS**

| Exterior | OutsideFeatures | ParkingGarage     | InteriorFeatures |
|----------|-----------------|-------------------|------------------|
| Brick    | Fence           | 11 or More Spaces | Restroom         |
| Masonry  | Truck Door      | Off Street        | Security System  |
|          |                 | Paved             | Storage          |