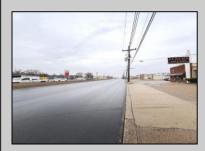

## **COMMENTS**

6712 South Crescent Boulevard, Pennsauken, NJ offers approximately 36,000 sq ft. of immediately available industrial and office space with negotiable lease terms on the highly traveled Route #130 (Crescent Boulevard). This corner lot sits on 1.7 acres, boasting of approximately 100+ outdoor fenced in surface parking spaces, 70+ indoor parking spaces with 18 foot ceilings, a full underground parking area, first floor lobby, restrooms, second floor conference rooms, locker room, and proximity to surrounding corporate neighbors. Experience 24.2 feet of frontage along the thriving commercial corridors of Route #130 (Crescent Boulevard) and Marlton Pike with easy access to Routes #73, #70, #42, #38, and #I-295. Minutes from the City of Philadelphia, approximately one hour from Atlantic City and Trenton City, and less than 2 hours from New York City.