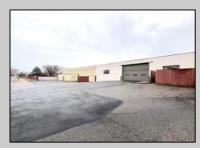

## COMMENTS

6712 South Crescent Boulevard, Pennsauken, NJ offers approximately 36,000 sq ft. of immediately available industrial and office space with negotiable lease terms on the highly traveled Route #130 (Crescent Boulevard). This corner lot sits on 1.7 acres, boasting of approximately 100+ outdoor fenced in surface parking spaces, 70+ indoor parking spaces with 18 foot ceilings, a full underground parking area, first floor lobby, restrooms, second floor conference rooms, locker room, and proximity to surrounding corporate neighbors. Experience 24.2 feet of frontage along the thriving commercial corridors of Route #130 (Crescent Boulevard) and Marlton Pike with easy access to Routes #73, #70, #42, #38, and #I-295. Minutes from the City of Philadelphia, approximately one hour from Atlantic City and Trenton City, and less than 2 hours from New York City.

|                        | PROPE                            | RTY DETAILS                        |                              |
|------------------------|----------------------------------|------------------------------------|------------------------------|
| Exterior<br>Brick      | OutsideFeatures<br>Fence         | ParkingGarage<br>11 or More Spaces | InteriorFeatures<br>Restroom |
| Masonry                | Truck Door                       | Off Street<br>Paved                | Security System<br>Storage   |
| Basement               | Heating                          | Water                              | Sewer                        |
| 6 Ft. or More Head Oil |                                  | Public                             | Public Sewer                 |
| Poom                   | Ask for Patrici<br>Berger Realty |                                    |                              |