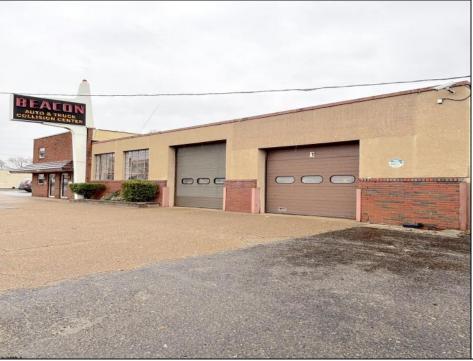

## COMMENTS

6712 South Crescent Boulevard, Pennsauken, NJ offers approximately 36,000 sq ft. of immediately available industrial and office space with negotiable lease terms on the highly traveled Route #130 (Crescent Boulevard). This corner lot sits on 1.7 acres, boasting of approximately 100+ outdoor fenced in surface parking spaces, 70+ indoor parking spaces with 18 foot ceilings, a full underground parking area, first floor lobby, restrooms, second floor conference rooms, locker room, and proximity to surrounding corporate neighbors. Experience 24.2 feet of frontage along the thriving commercial corridors of Route #130 (Crescent Boulevard) and Marlton Pike with easy access to Routes #73, #70, #42, #38, and #I-295. Minutes from the City of Philadelphia, approximately one hour from Atlantic City and Trenton City, and less than 2 hours from New York City.

|                        | PROPE                            | RTY DETAILS                        |                              |
|------------------------|----------------------------------|------------------------------------|------------------------------|
| Exterior<br>Brick      | OutsideFeatures<br>Fence         | ParkingGarage<br>11 or More Spaces | InteriorFeatures<br>Restroom |
| Masonry                | Truck Door                       | Off Street<br>Paved                | Security System<br>Storage   |
| Basement               | Heating                          | Water                              | Sewer                        |
| 6 Ft. or More Head Oil |                                  | Public                             | Public Sewer                 |
| Poom                   | Ask for Patrici<br>Berger Realty |                                    |                              |