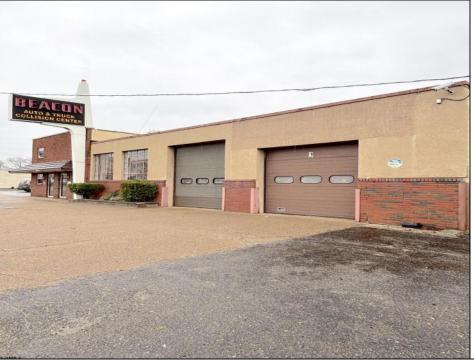

## **COMMENTS**

6712 South Crescent Boulevard, Pennsauken, NJ offers approximately 36,000 sq ft. of immediately available industrial and office space with negotiable lease terms on the highly traveled Route #130 (Crescent Boulevard). This corner lot sits on 1.7 acres, boasting of approximately 100+ outdoor fenced in surface parking spaces, 70+ indoor parking spaces with 18 foot ceilings, a full underground parking area, first floor lobby, restrooms, second floor conference rooms, locker room, and proximity to surrounding corporate neighbors. Experience 24.2 feet of frontage along the thriving commercial corridors of Route #130 (Crescent Boulevard) and Marlton Pike with easy access to Routes #73, #70, #42, #38, and #I-295. Minutes from the City of Philadelphia, approximately one hour from Atlantic City and Trenton City, and less than 2 hours from New York City.

## **PROPERTY DETAILS**

| Exterior | OutsideFeatures | ParkingGarage     | InteriorFeatures |
|----------|-----------------|-------------------|------------------|
| Brick    | Fence           | 11 or More Spaces | Restroom         |
| Masonry  | Truck Door      | Off Street        | Security System  |
|          |                 | Paved             | Storage          |