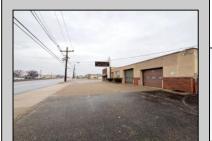

## **COMMENTS**

6712 South Crescent Boulevard, Pennsauken, NJ offers approximately 36,000 sq ft. of immediately available industrial and office space with negotiable lease terms on the highly traveled Route #130 (Crescent Boulevard). This corner lot sits on 1.7 acres, boasting of approximately 100+ outdoor fenced in surface parking spaces, 70+ indoor parking spaces with 18 foot ceilings, a full underground parking area, first floor lobby, restrooms, second floor conference rooms, locker room, and proximity to surrounding corporate neighbors. Experience 24.2 feet of frontage along the thriving commercial corridors of Route #130 (Crescent Boulevard) and Marlton Pike with easy access to Routes #73, #70, #42, #38, and #I-295. Minutes from the City of Philadelphia, approximately one hour from Atlantic City and Trenton City, and less than 2 hours from New York City.