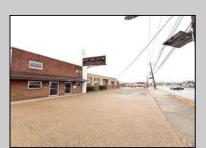

## **COMMENTS**

6712 South Crescent Boulevard, Pennsauken, NJ offers approximately 36,000 sq ft. of immediately available industrial and office space with negotiable lease terms on the highly traveled Route #130 (Crescent Boulevard). This corner lot sits on 1.7 acres, boasting of approximately 100+ outdoor fenced in surface parking spaces, 70+ indoor parking spaces with 18 foot ceilings, a full underground parking area, first floor lobby, restrooms, second floor conference rooms, locker room, and proximity to surrounding corporate neighbors. Experience 24.2 feet of frontage along the thriving commercial corridors of Route #130 (Crescent Boulevard) and Marlton Pike with easy access to Routes #73, #70, #42, #38, and #I-295. Minutes from the City of Philadelphia, approximately one hour from Atlantic City and Trenton City, and less than 2 hours from New York City.