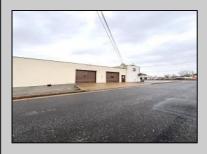

## **COMMENTS**

6712 South Crescent Boulevard, Pennsauken, NJ offers approximately 36,000 sq ft. of immediately available industrial and office space with negotiable lease terms on the highly traveled Route #130 (Crescent Boulevard). This corner lot sits on 1.7 acres, boasting of approximately 100+ outdoor fenced in surface parking spaces, 70+ indoor parking spaces with 18 foot ceilings, a full underground parking area, first floor lobby, restrooms, second floor conference rooms, locker room, and proximity to surrounding corporate neighbors. Experience 24.2 feet of frontage along the thriving commercial corridors of Route #130 (Crescent Boulevard) and Marlton Pike with easy access to Routes #73, #70, #42, #38, and #I-295. Minutes from the City of Philadelphia, approximately one hour from Atlantic City and Trenton City, and less than 2 hours from New York City.