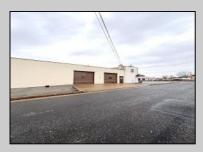

## **COMMENTS**

6712 South Crescent Boulevard, Pennsauken, NJ offers approximately 36,000 sq ft. of immediately available industrial and office space with negotiable lease terms on the highly traveled Route #130 (Crescent Boulevard). This corner lot sits on 1.7 acres, boasting of approximately 100+ outdoor fenced in surface parking spaces, 70+ indoor parking spaces with 18 foot ceilings, a full underground parking area, first floor lobby, restrooms, second floor conference rooms, locker room, and proximity to surrounding corporate neighbors. Experience 24.2 feet of frontage along the thriving commercial corridors of Route #130 (Crescent Boulevard) and Marlton Pike with easy access to Routes #73, #70, #42, #38, and #I-295. Minutes from the City of Philadelphia, approximately one hour from Atlantic City and Trenton City, and less than 2 hours from New York City.