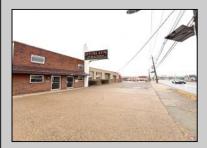

## **COMMENTS**

6712 South Crescent Boulevard, Pennsauken, NJ offers approximately 36,000 sq ft. of immediately available industrial and office space with negotiable lease terms on the highly traveled Route #130 (Crescent Boulevard). This corner lot sits on 1.7 acres, boasting of approximately 100+ outdoor fenced in surface parking spaces, 70+ indoor parking spaces with 18 foot ceilings, a full underground parking area, first floor lobby, restrooms, second floor conference rooms, locker room, and proximity to surrounding corporate neighbors. Experience 24.2 feet of frontage along the thriving commercial corridors of Route #130 (Crescent Boulevard) and Marlton Pike with easy access to Routes #73, #70, #42, #38, and #I-295. Minutes from the City of Philadelphia, approximately one hour from Atlantic City and Trenton City, and less than 2 hours from New York City.