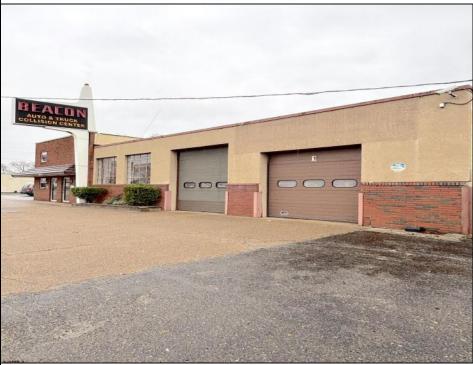

## **COMMENTS**

6712 South Crescent Boulevard, Pennsauken, NJ offers approximately 36,000 sq ft. of immediately available industrial and office space with negotiable lease terms on the highly traveled Route #130 (Crescent Boulevard). This corner lot sits on 1.7 acres, boasting of approximately 100+ outdoor fenced in surface parking spaces, 70+ indoor parking spaces with 18 foot ceilings, a full underground parking area, first floor lobby, restrooms, second floor conference rooms, locker room, and proximity to surrounding corporate neighbors. Experience 24.2 feet of frontage along the thriving commercial corridors of Route #130 (Crescent Boulevard) and Marlton Pike with easy access to Routes #73, #70, #42, #38, and #I-295. Minutes from the City of Philadelphia, approximately one hour from Atlantic City and Trenton City, and less than 2 hours from New York City.