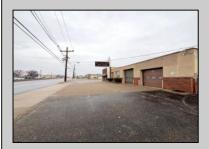

## **COMMENTS**

6712 South Crescent Boulevard, Pennsauken, NJ offers approximately 36,000 sq ft. of immediately available industrial and office space with negotiable lease terms on the highly traveled Route #130 (Crescent Boulevard). This corner lot sits on 1.7 acres, boasting of approximately 100+ outdoor fenced in surface parking spaces, 70+ indoor parking spaces with 18 foot ceilings, a full underground parking area, first floor lobby, restrooms, second floor conference rooms, locker room, and proximity to surrounding corporate neighbors. Experience 24.2 feet of frontage along the thriving commercial corridors of Route #130 (Crescent Boulevard) and Marlton Pike with easy access to Routes #73, #70, #42, #38, and #I-295. Minutes from the City of Philadelphia, approximately one hour from Atlantic City and Trenton City, and less than 2 hours from New York City.