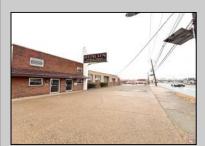

## **COMMENTS**

6712 South Crescent Boulevard, Pennsauken, NJ offers approximately 36,000 sq ft. of immediately available industrial and office space with negotiable lease terms on the highly traveled Route #130 (Crescent Boulevard). This corner lot sits on 1.7 acres, boasting of approximately 100+ outdoor fenced in surface parking spaces, 70+ indoor parking spaces with 18 foot ceilings, a full underground parking area, first floor lobby, restrooms, second floor conference rooms, locker room, and proximity to surrounding corporate neighbors. Experience 24.2 feet of frontage along the thriving commercial corridors of Route #130 (Crescent Boulevard) and Marlton Pike with easy access to Routes #73, #70, #42, #38, and #I-295. Minutes from the City of Philadelphia, approximately one hour from Atlantic City and Trenton City, and less than 2 hours from New York City.