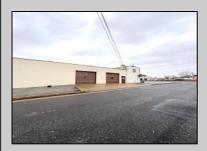

## **COMMENTS**

6712 South Crescent Boulevard, Pennsauken, NJ offers approximately 36,000 sq ft. of immediately available industrial and office space with negotiable lease terms on the highly traveled Route #130 (Crescent Boulevard). This corner lot sits on 1.7 acres, boasting of approximately 100+ outdoor fenced in surface parking spaces, 70+ indoor parking spaces with 18 foot ceilings, a full underground parking area, first floor lobby, restrooms, second floor conference rooms, locker room, and proximity to surrounding corporate neighbors. Experience 24.2 feet of frontage along the thriving commercial corridors of Route #130 (Crescent Boulevard) and Marlton Pike with easy access to Routes #73, #70, #42, #38, and #I-295. Minutes from the City of Philadelphia, approximately one hour from Atlantic City and Trenton City, and less than 2 hours from New York City.