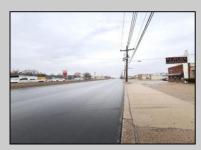

## **COMMENTS**

6712 South Crescent Boulevard, Pennsauken, NJ offers approximately 36,000 sq ft. of immediately available industrial and office space with negotiable lease terms on the highly traveled Route #130 (Crescent Boulevard). This corner lot sits on 1.7 acres, boasting of approximately 100+ outdoor fenced in surface parking spaces, 70+ indoor parking spaces with 18 foot ceilings, a full underground parking area, first floor lobby, restrooms, second floor conference rooms, locker room, and proximity to surrounding corporate neighbors. Experience 24.2 feet of frontage along the thriving commercial corridors of Route #130 (Crescent Boulevard) and Marlton Pike with easy access to Routes #73, #70, #42, #38, and #I-295. Minutes from the City of Philadelphia, approximately one hour from Atlantic City and Trenton City, and less than 2 hours from New York City.