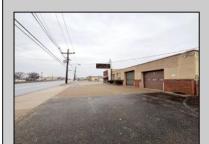

## **COMMENTS**

6712 South Crescent Boulevard, Pennsauken, NJ offers approximately 36,000 sq ft. of immediately available industrial and office space with negotiable lease terms on the highly traveled Route #130 (Crescent Boulevard). This corner lot sits on 1.7 acres, boasting of approximately 100+ outdoor fenced in surface parking spaces, 70+ indoor parking spaces with 18 foot ceilings, a full underground parking area, first floor lobby, restrooms, second floor conference rooms, locker room, and proximity to surrounding corporate neighbors. Experience 24.2 feet of frontage along the thriving commercial corridors of Route #130 (Crescent Boulevard) and Marlton Pike with easy access to Routes #73, #70, #42, #38, and #I-295. Minutes from the City of Philadelphia, approximately one hour from Atlantic City and Trenton City, and less than 2 hours from New York City.